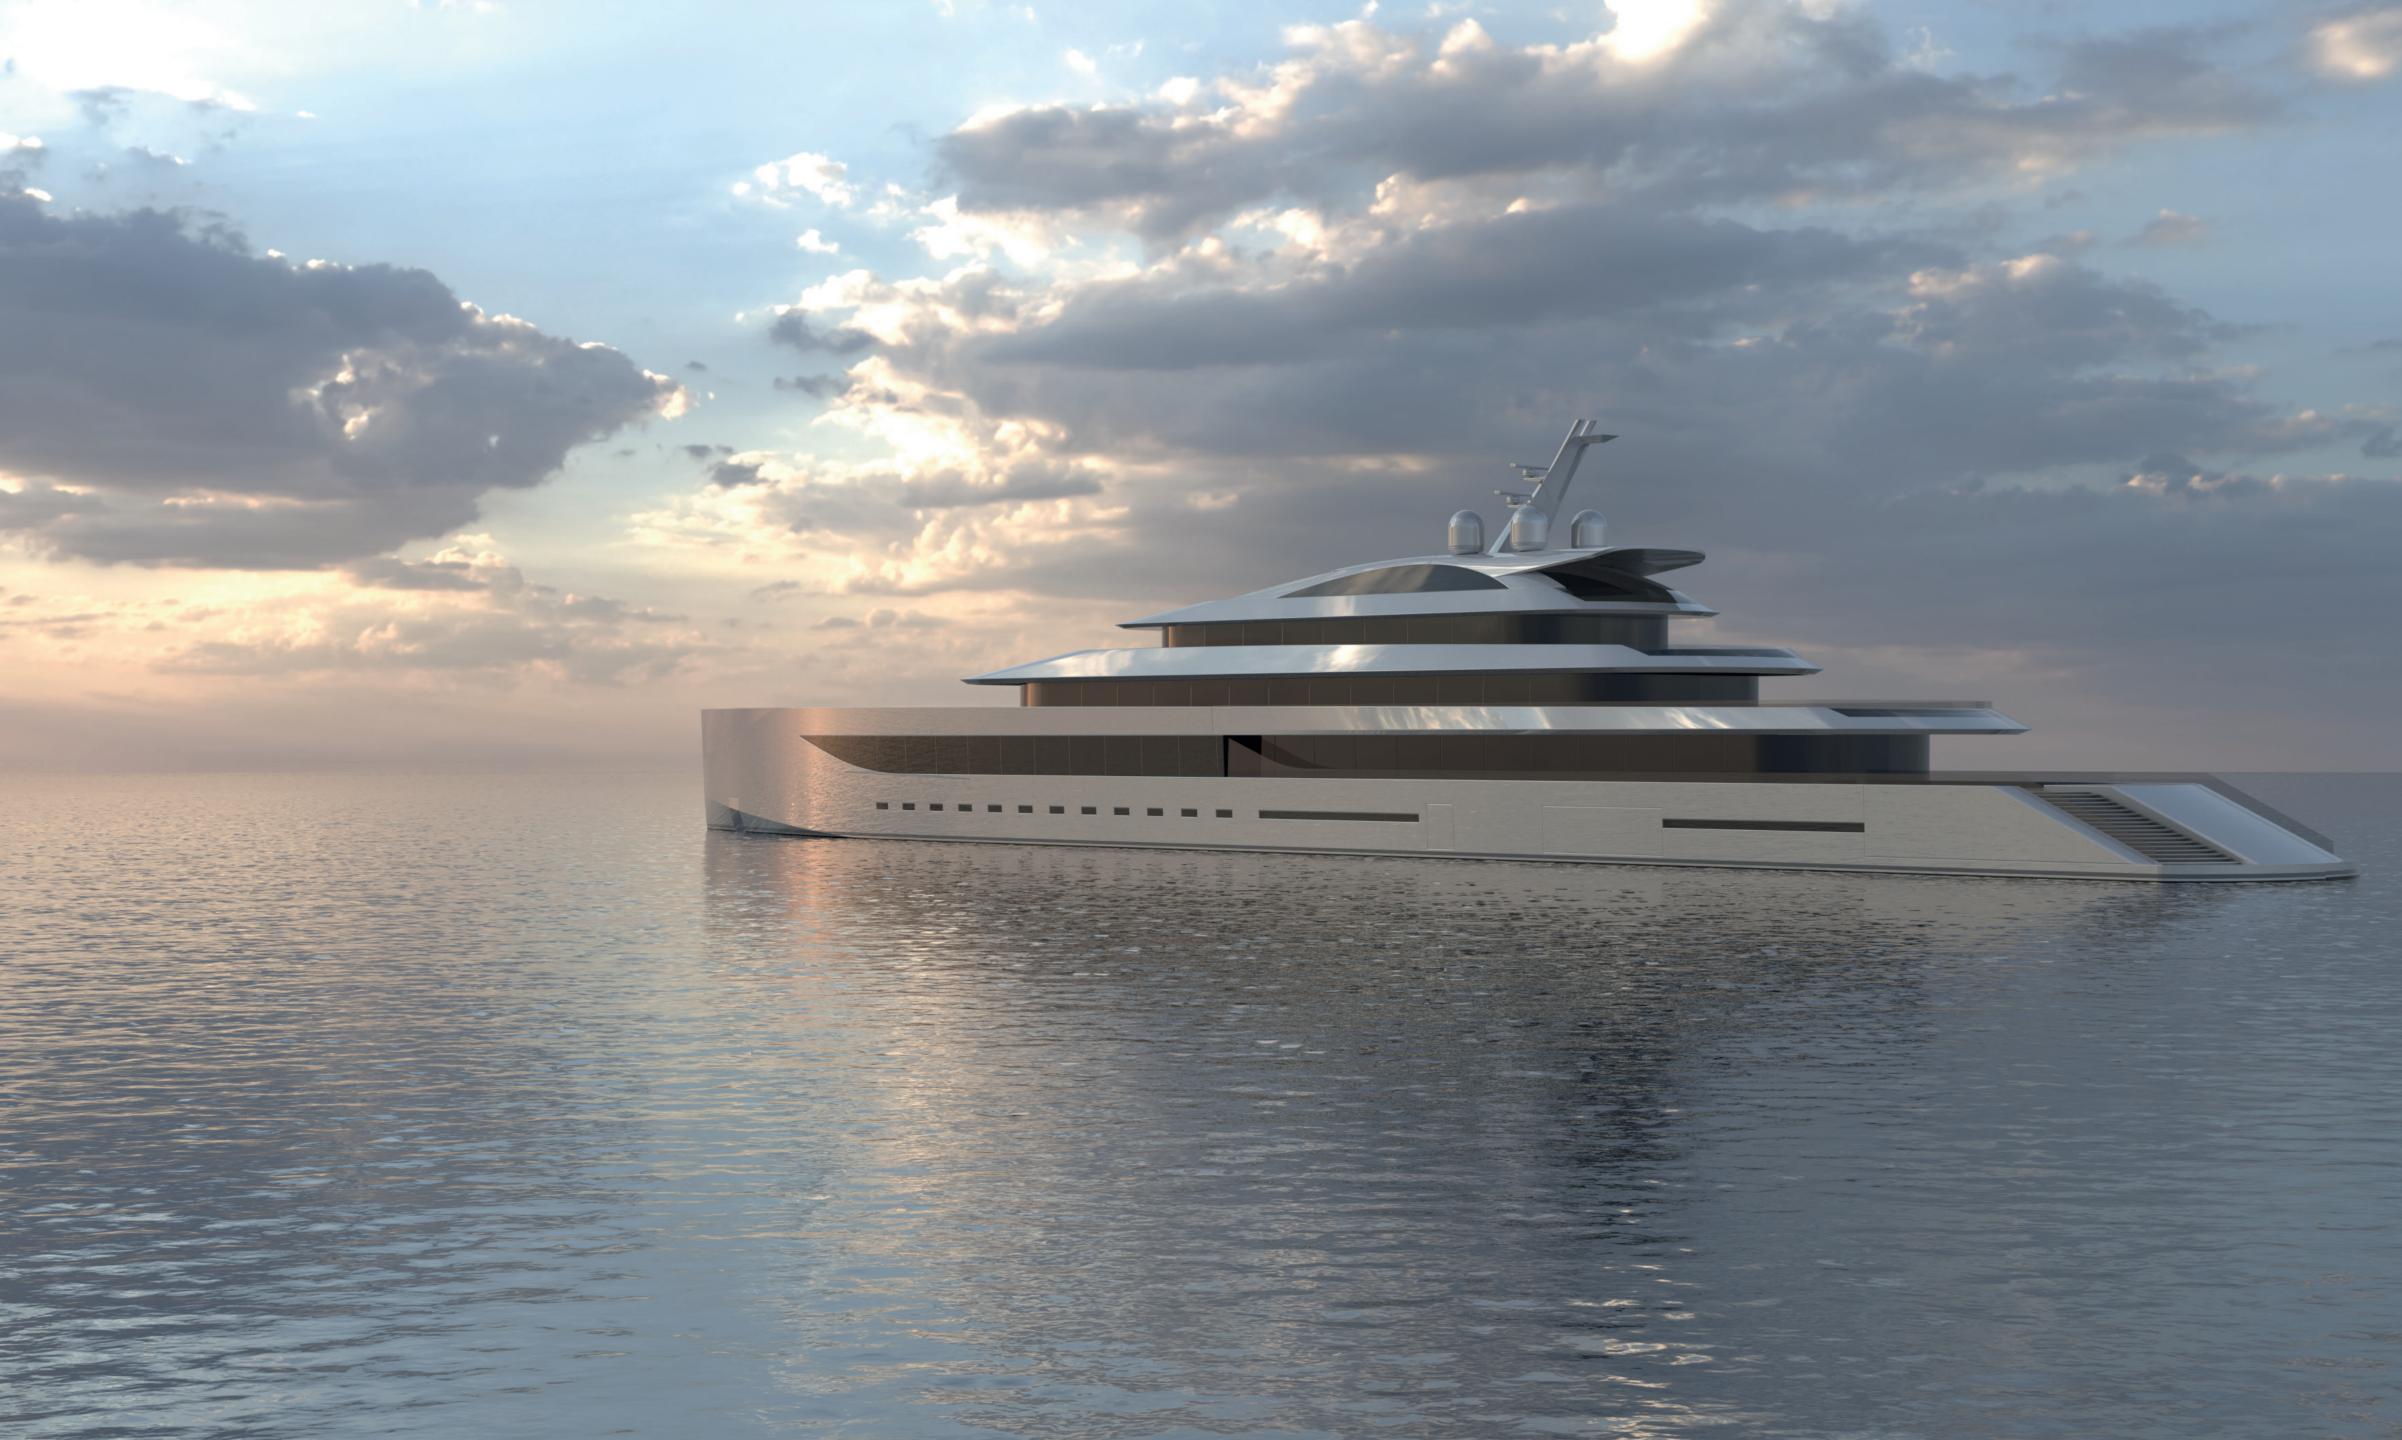

## MEGAYACHT

## **MEGA YACHT RANGE**

## **SPECIFICATIONS**

| DESIGN          | HARTFORM YACHT DESIGN  |
|-----------------|------------------------|
| INTERIOR DESIGN | CRISTIANO GATTO DESIGN |
| OVERALL LENGTH  | 120M                   |
| BEAM            | 17M                    |
| DRAFT           | 4.5M                   |
| TONNAGE         | 5500 GT                |
| HULL TYPE       | DISPLACEMENT           |
| HULL            | ALUMINIUM              |
| SUPERSTRUCTURE  | ALUMINIUM              |