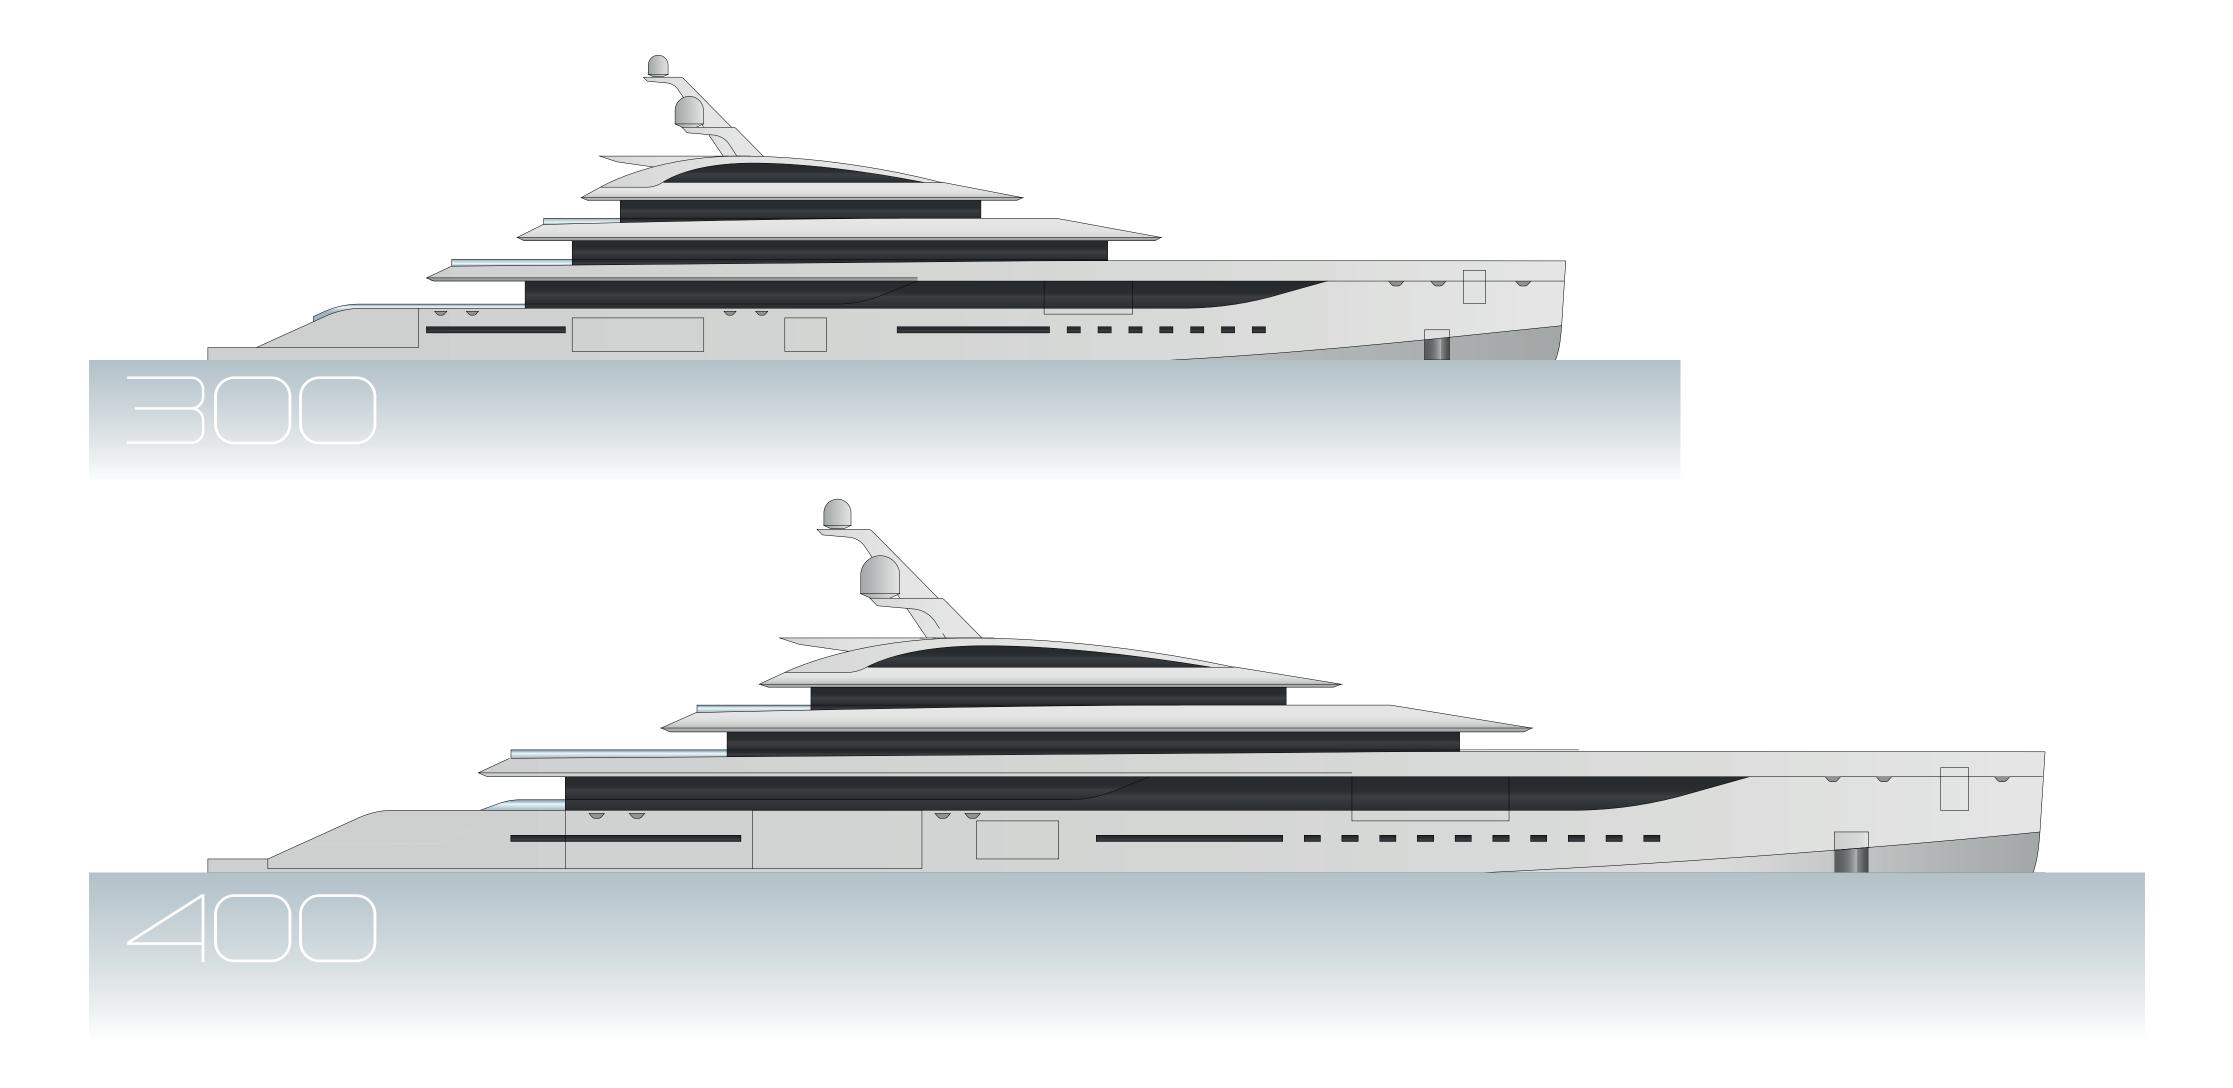

## **MEGA YACHT RANGE**

## **SPECIFICATIONS**

| DESIGN          | HARTFORM YACHT DESIGN  |
|-----------------|------------------------|
| INTERIOR DESIGN | CRISTIANO GATTO DESIGN |
| OVERALL LENGTH  | 120M                   |
| BEAM            | 17M                    |
| DRAFT           | 4.5M                   |
| TONNAGE         | 5500 GT                |
| HULL TYPE       | DISPLACEMENT           |
| HULL            | ALUMINIUM              |
| SUPERSTRUCTURE  | ALUMINIUM              |