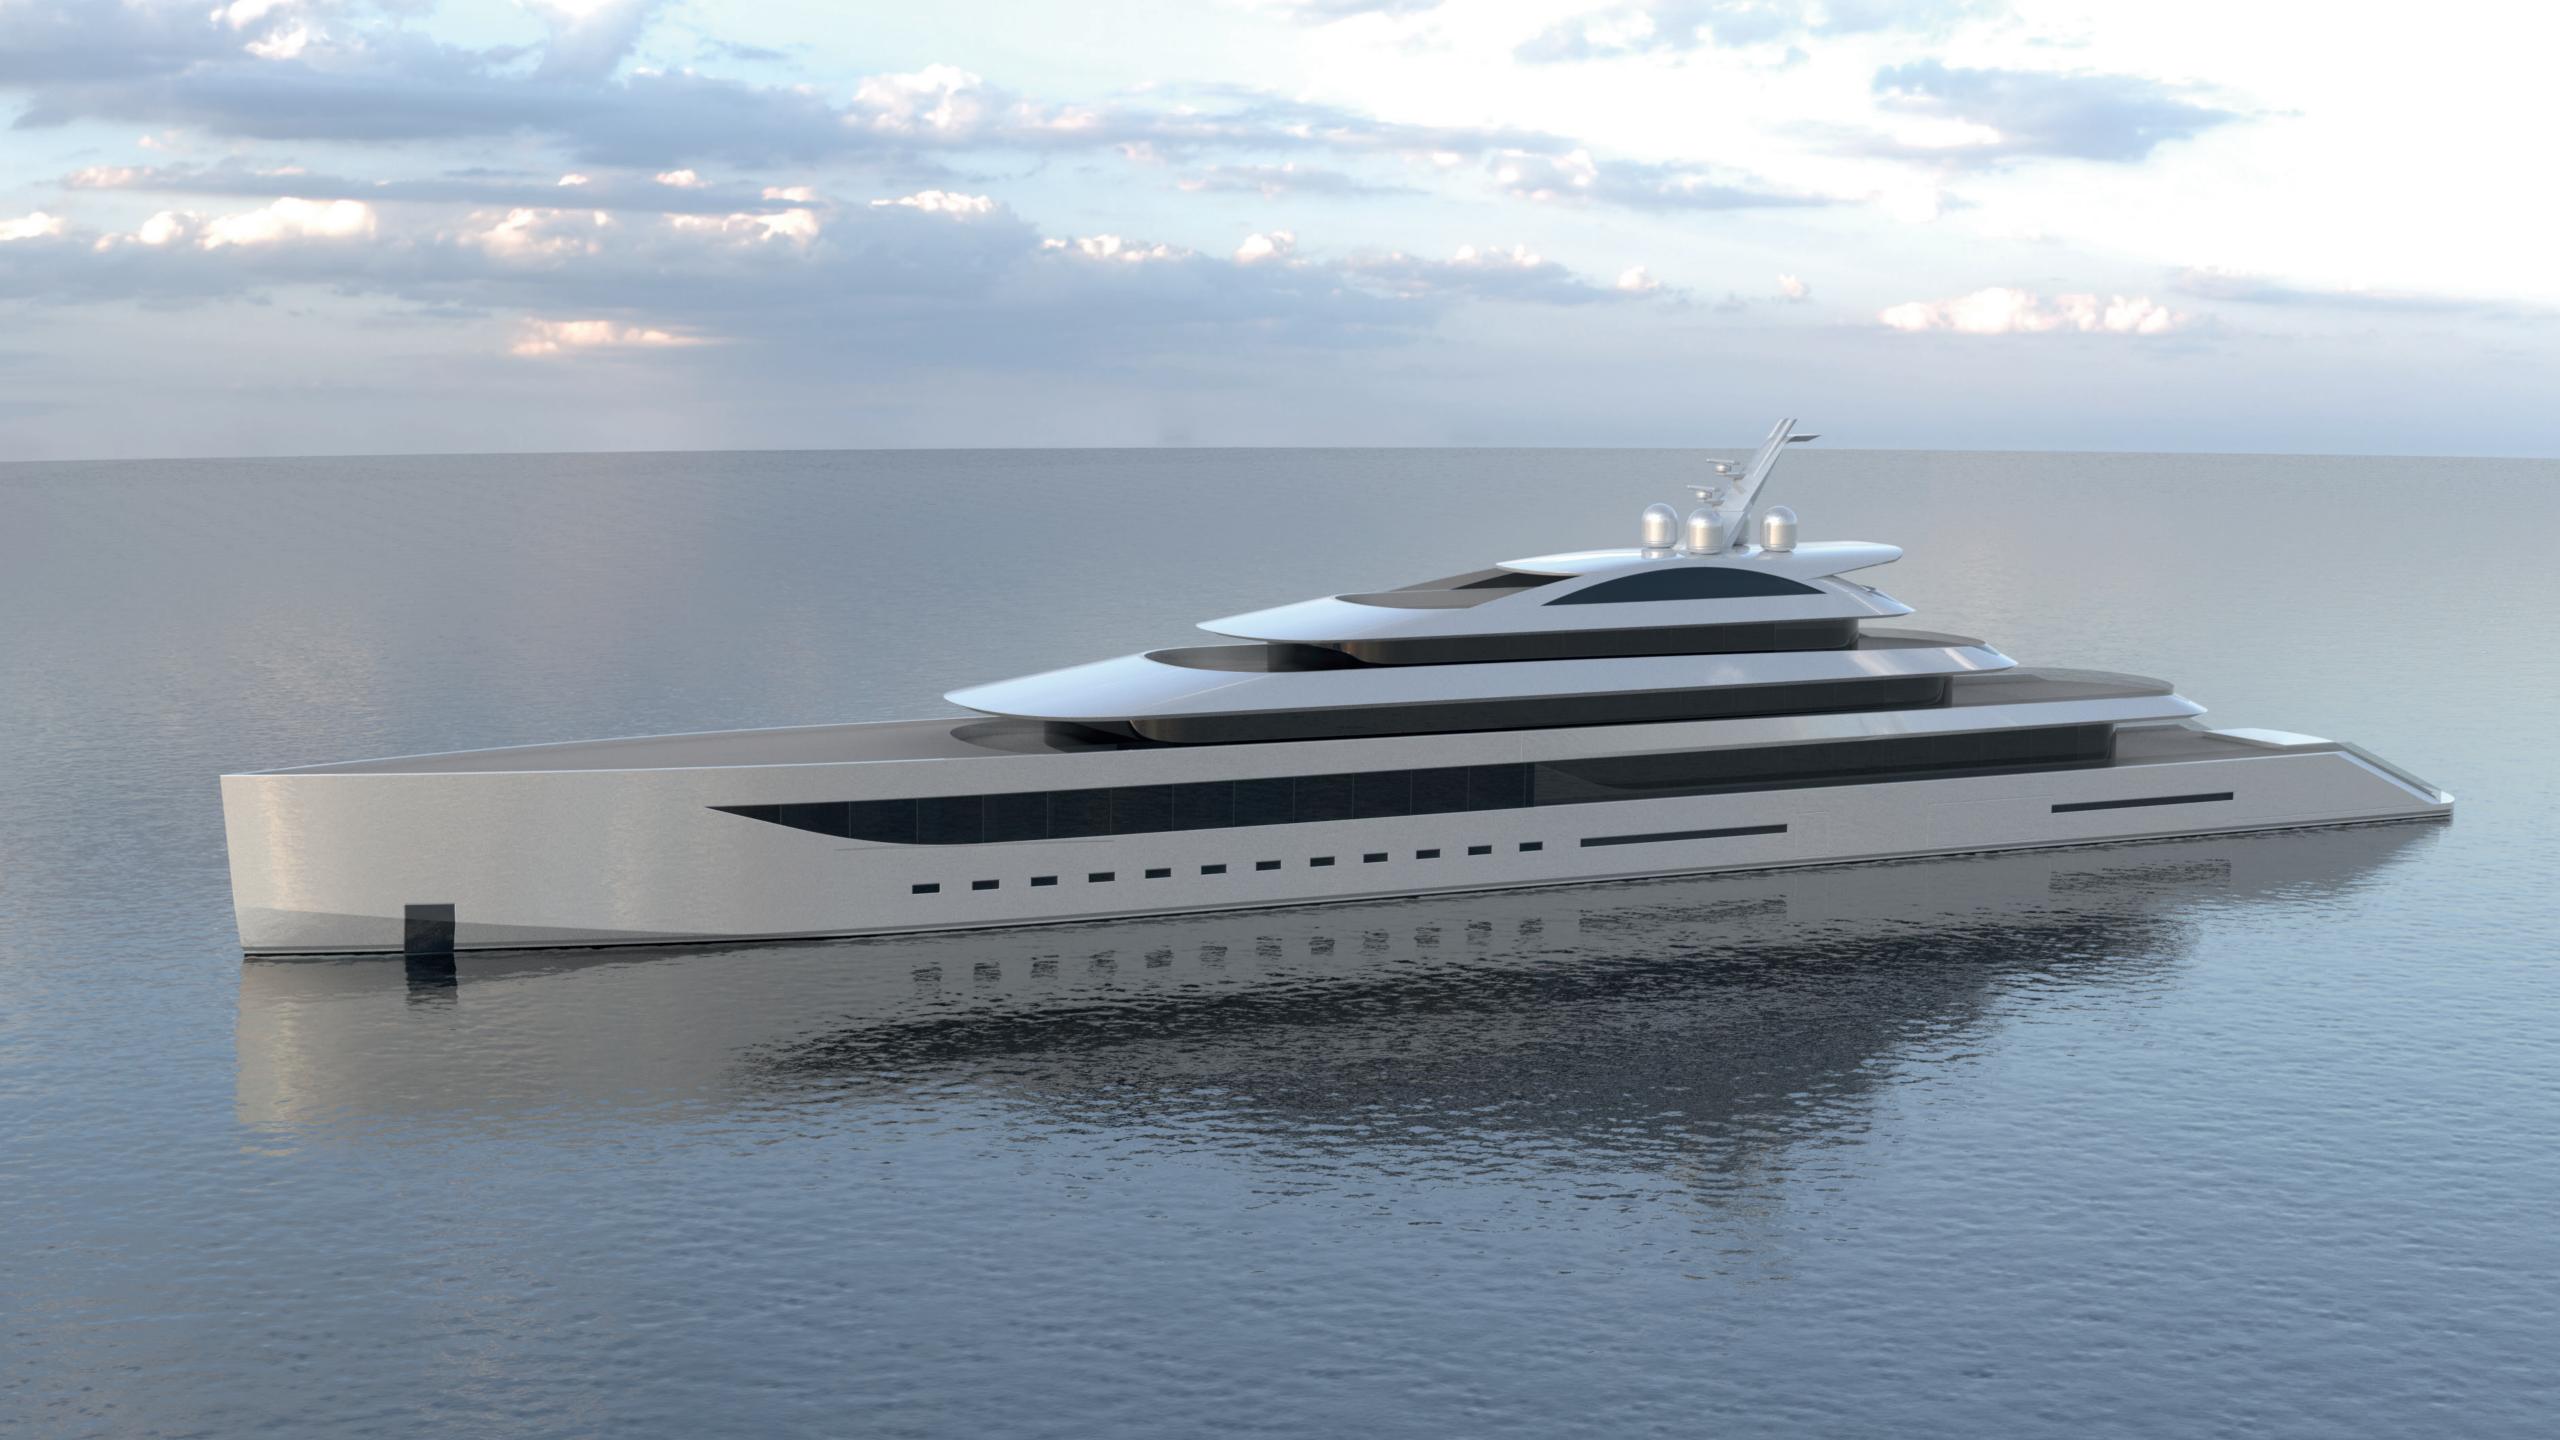

## MEGAYACHT

## **MEGA YACHT RANGE**

## **SPECIFICATIONS**

| DESIGN          | HARTFORM YACHT DESIGN  |
|-----------------|------------------------|
| INTERIOR DESIGN | CRISTIANO GATTO DESIGN |
| OVERALL LENGTH  | 120M                   |
| BEAM            | 17M                    |
| DRAFT           | 4.5M                   |
| TONNAGE         | 5500 GT                |
| HULL TYPE       | DISPLACEMENT           |
| HULL            | ALUMINIUM              |
| SUPERSTRUCTURE  | ALUMINIUM              |