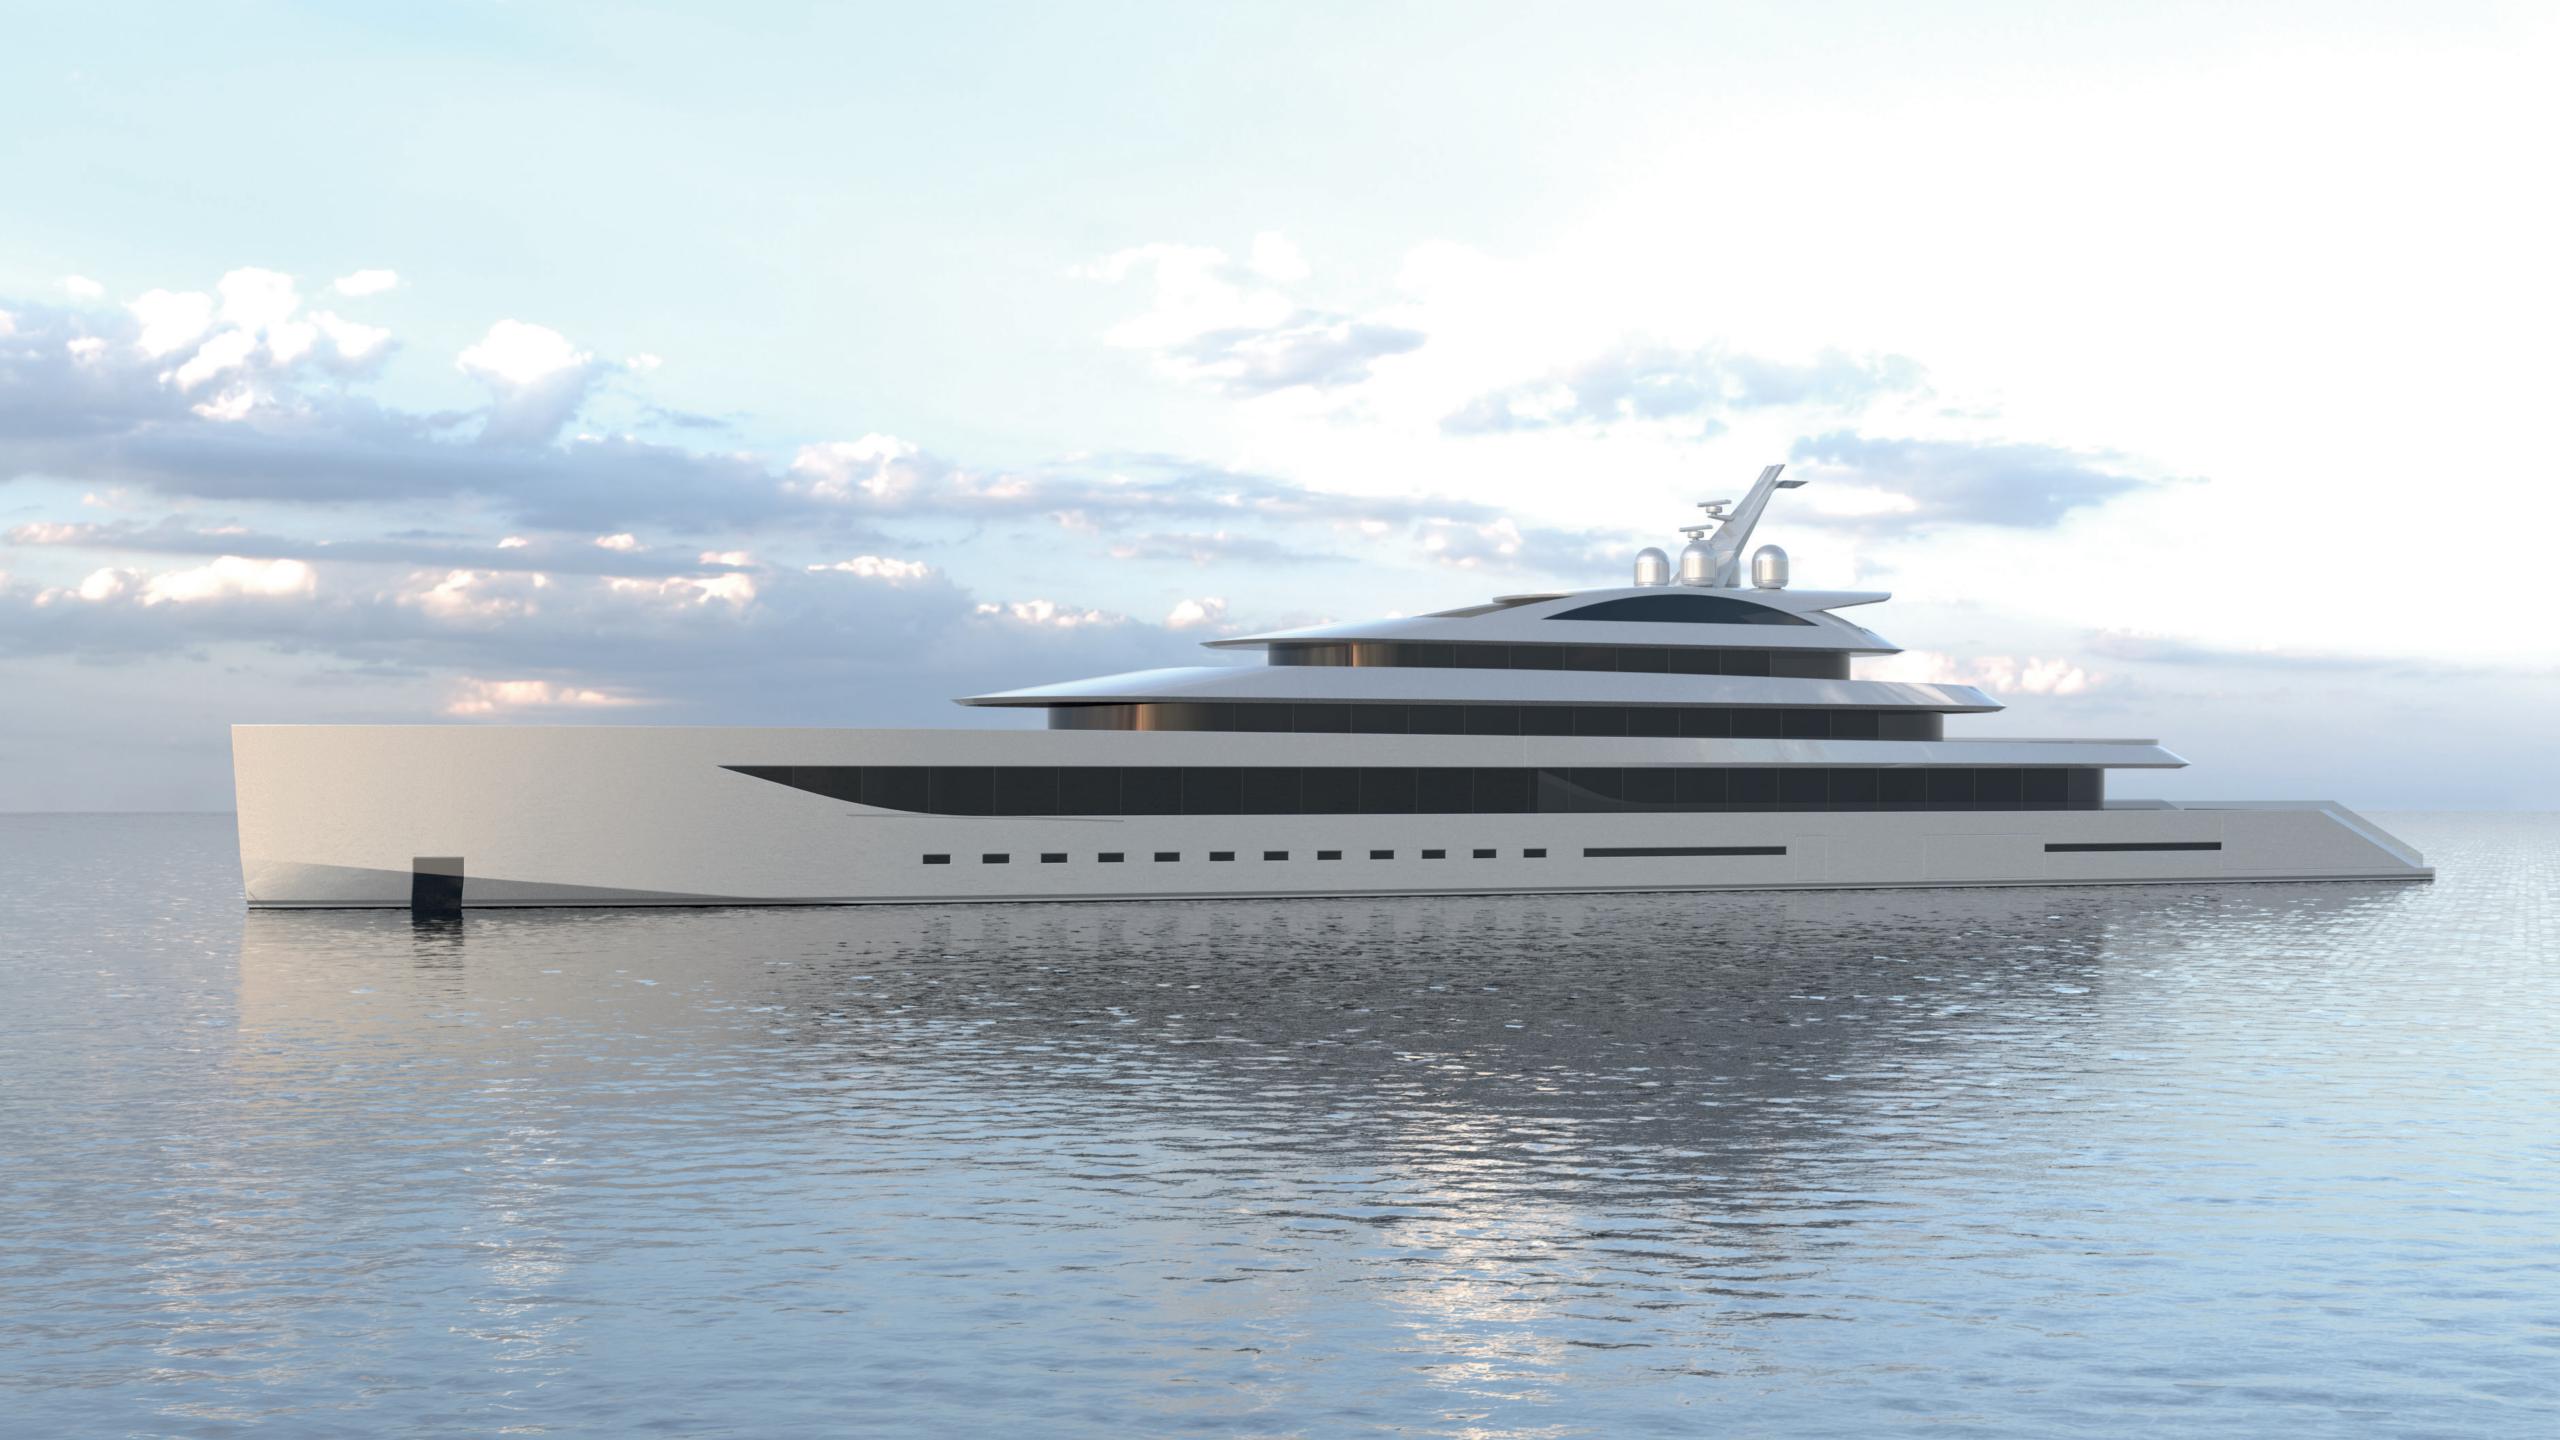

## MEGAYACHT

## **MEGA YACHT RANGE**

## **SPECIFICATIONS**

| DESIGN          | HARTFORM YACHT DESIGN  |
|-----------------|------------------------|
| INTERIOR DESIGN | CRISTIANO GATTO DESIGN |
| OVERALL LENGTH  | 120M                   |
| BEAM            | 17M                    |
| DRAFT           | 4.5M                   |
| TONNAGE         | 5500 GT                |
| HULL TYPE       | DISPLACEMENT           |
| HULL            | ALUMINIUM              |
| SUPERSTRUCTURE  | ALUMINIUM              |