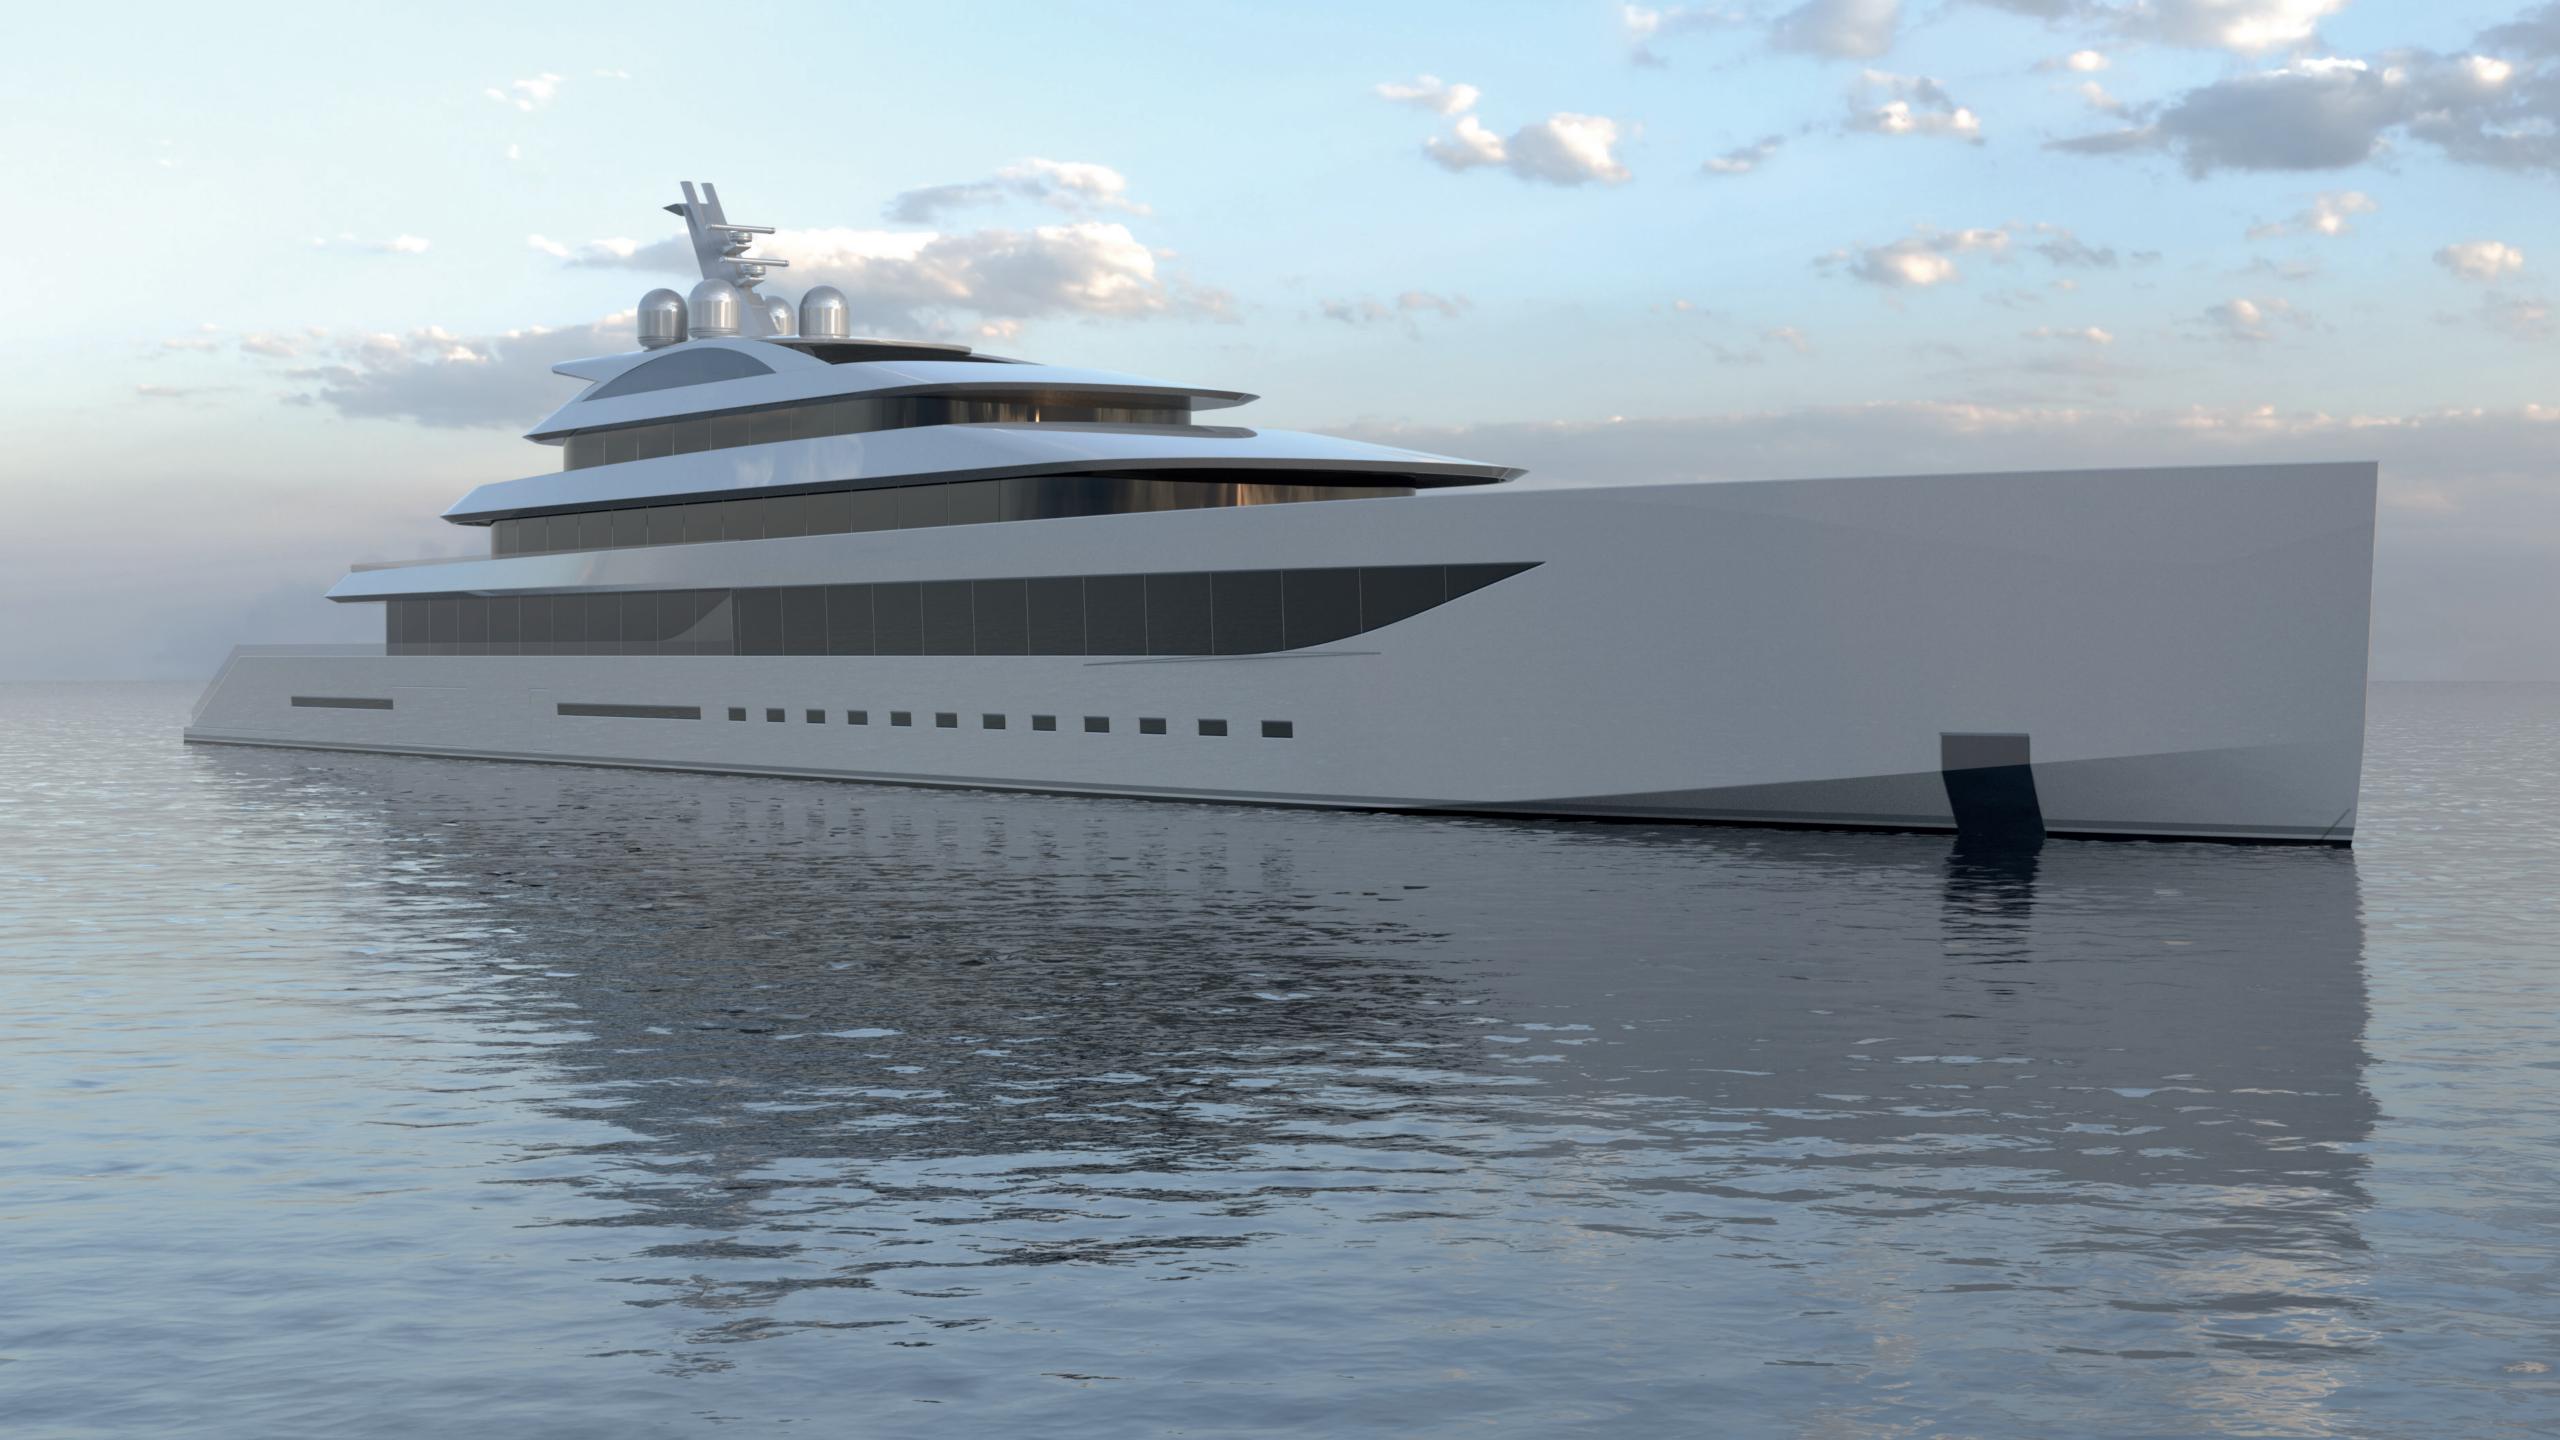

## MEGAYACHT

## **MEGA YACHT RANGE**

## **SPECIFICATIONS**

| DESIGN          | HARTFORM YACHT DESIGN  |
|-----------------|------------------------|
| INTERIOR DESIGN | CRISTIANO GATTO DESIGN |
| OVERALL LENGTH  | 120M                   |
| BEAM            | 17M                    |
| DRAFT           | 4.5M                   |
| TONNAGE         | 5500 GT                |
| HULL TYPE       | DISPLACEMENT           |
| HULL            | ALUMINIUM              |
| SUPERSTRUCTURE  | ALUMINIUM              |