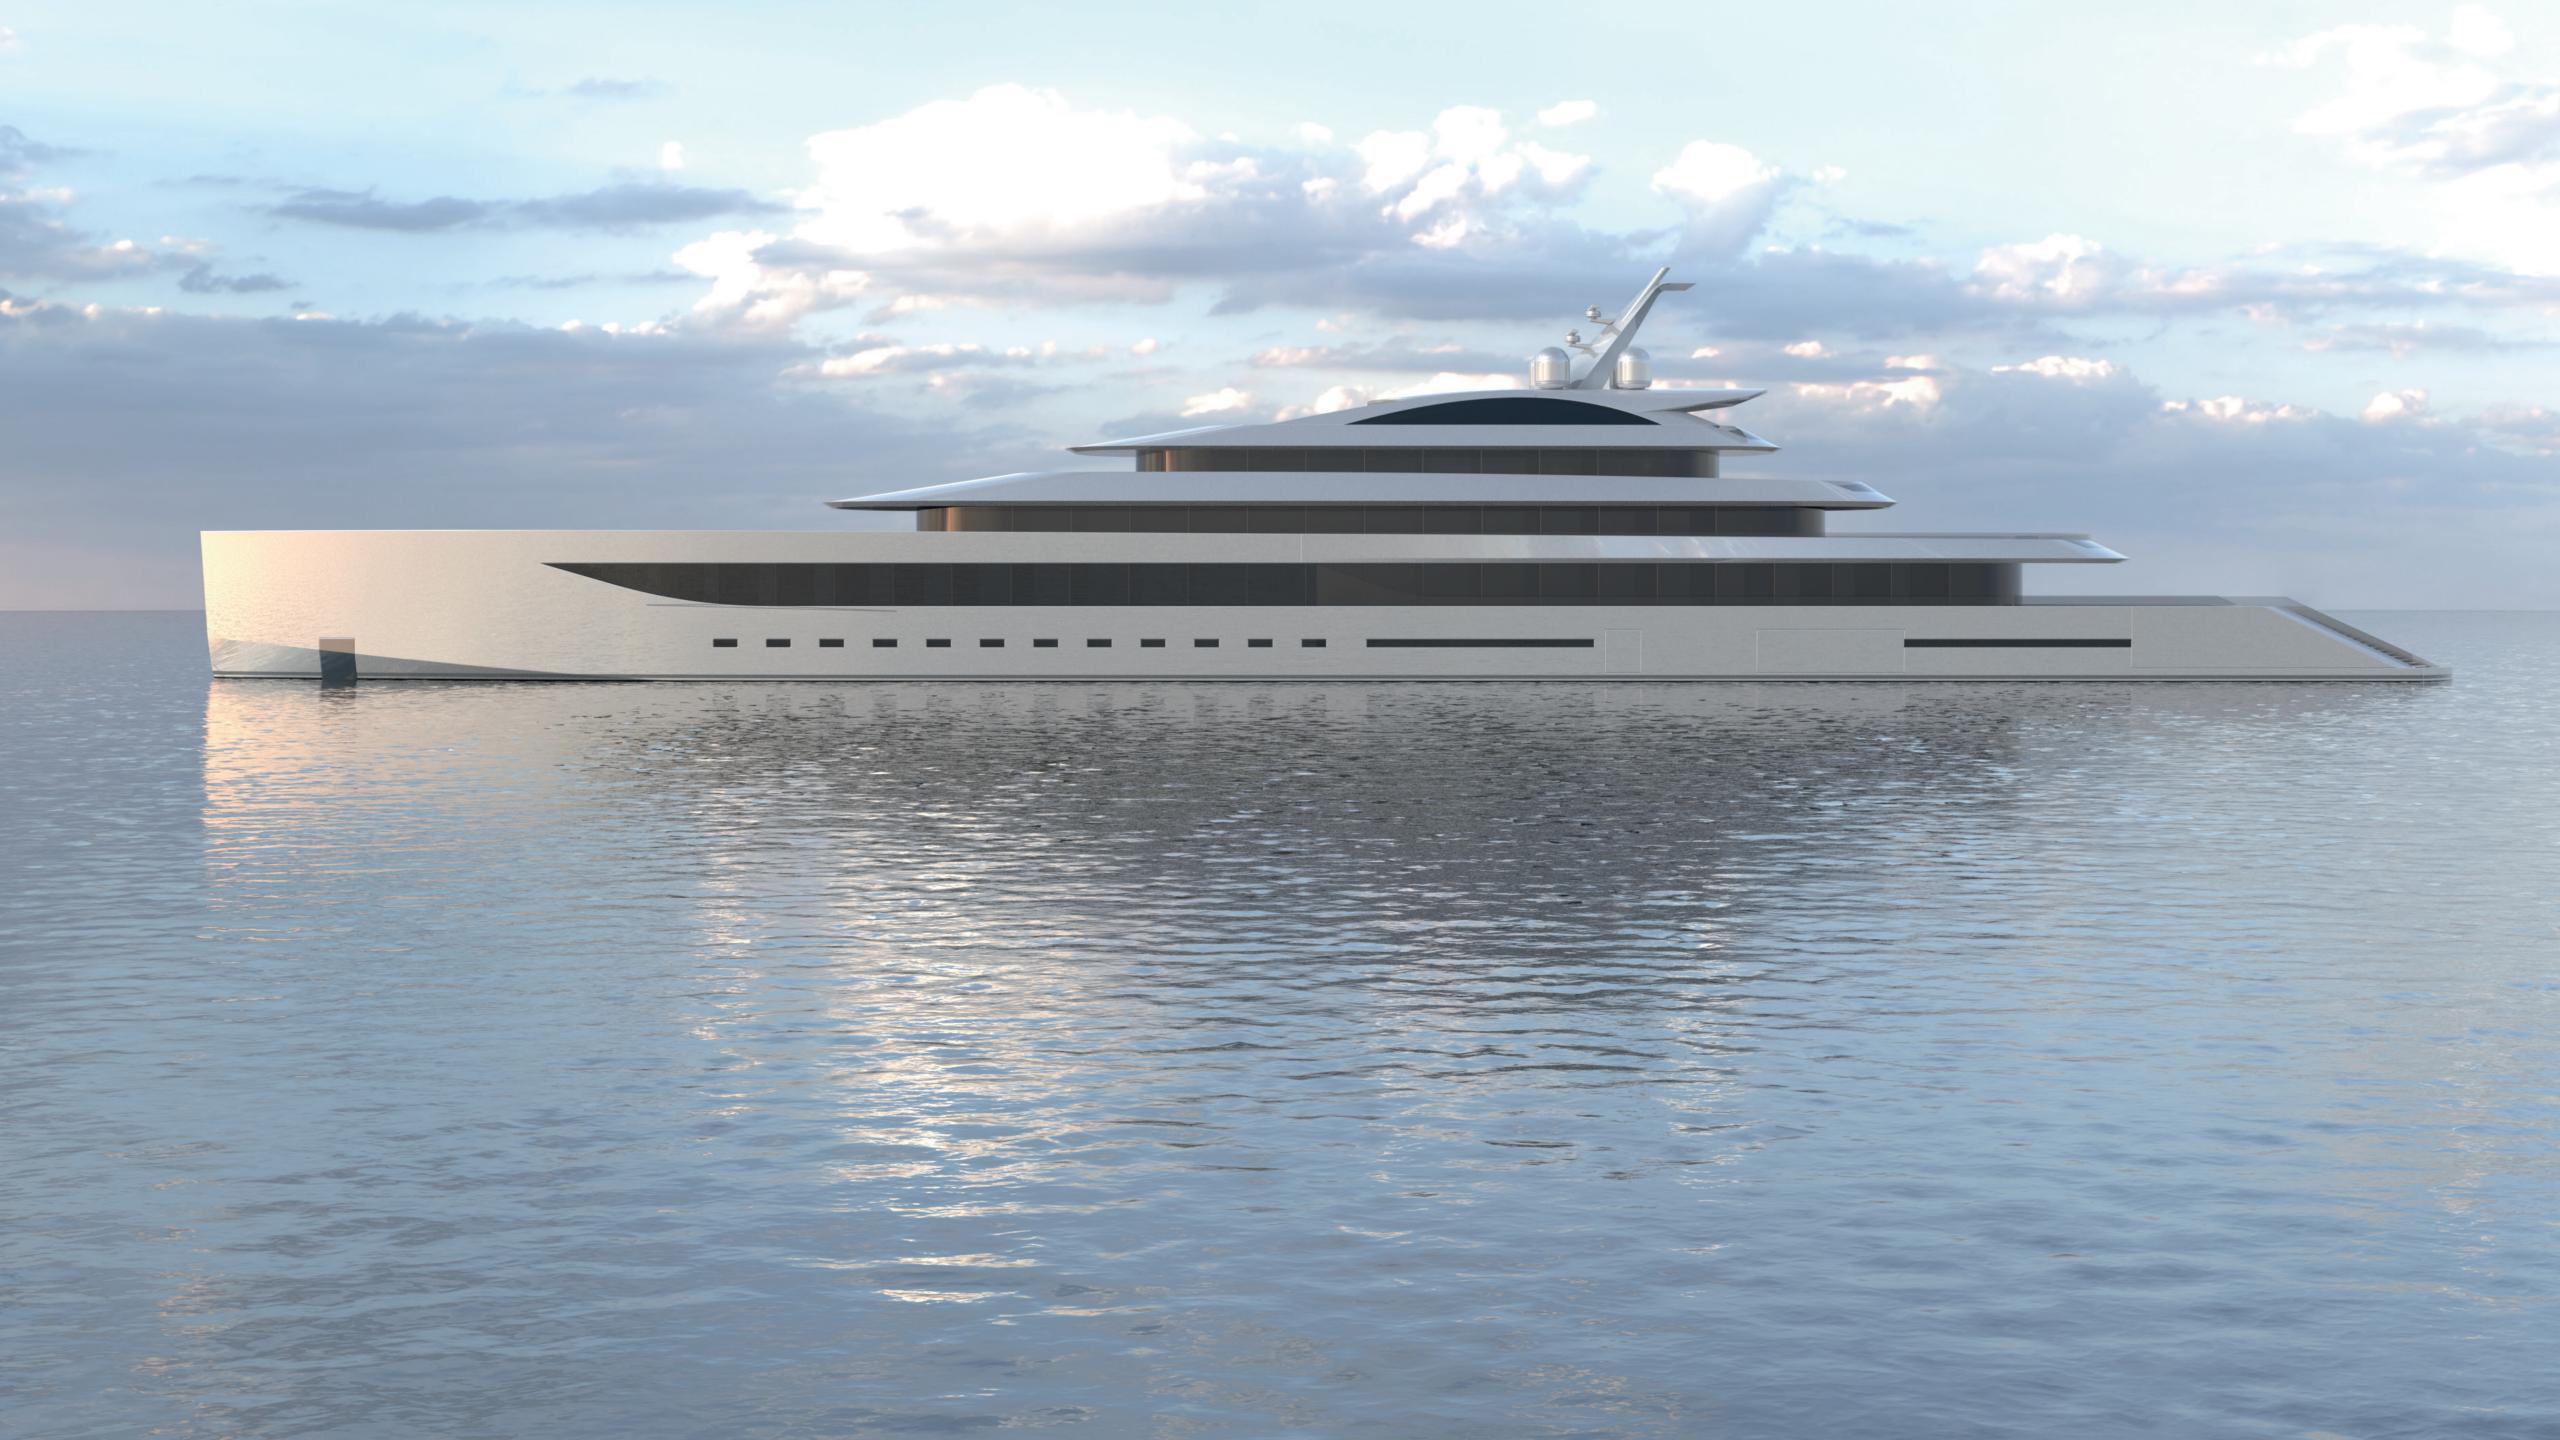

## MEGAYACHT

## **MEGA YACHT RANGE**

## **SPECIFICATIONS**

| DESIGN          | HARTFORM YACHT DESIGN  |
|-----------------|------------------------|
| INTERIOR DESIGN | CRISTIANO GATTO DESIGN |
| OVERALL LENGTH  | 120M                   |
| BEAM            | 17M                    |
| DRAFT           | 4.5M                   |
| TONNAGE         | 5500 GT                |
| HULL TYPE       | DISPLACEMENT           |
| HULL            | ALUMINIUM              |
| SUPERSTRUCTURE  | ALUMINIUM              |