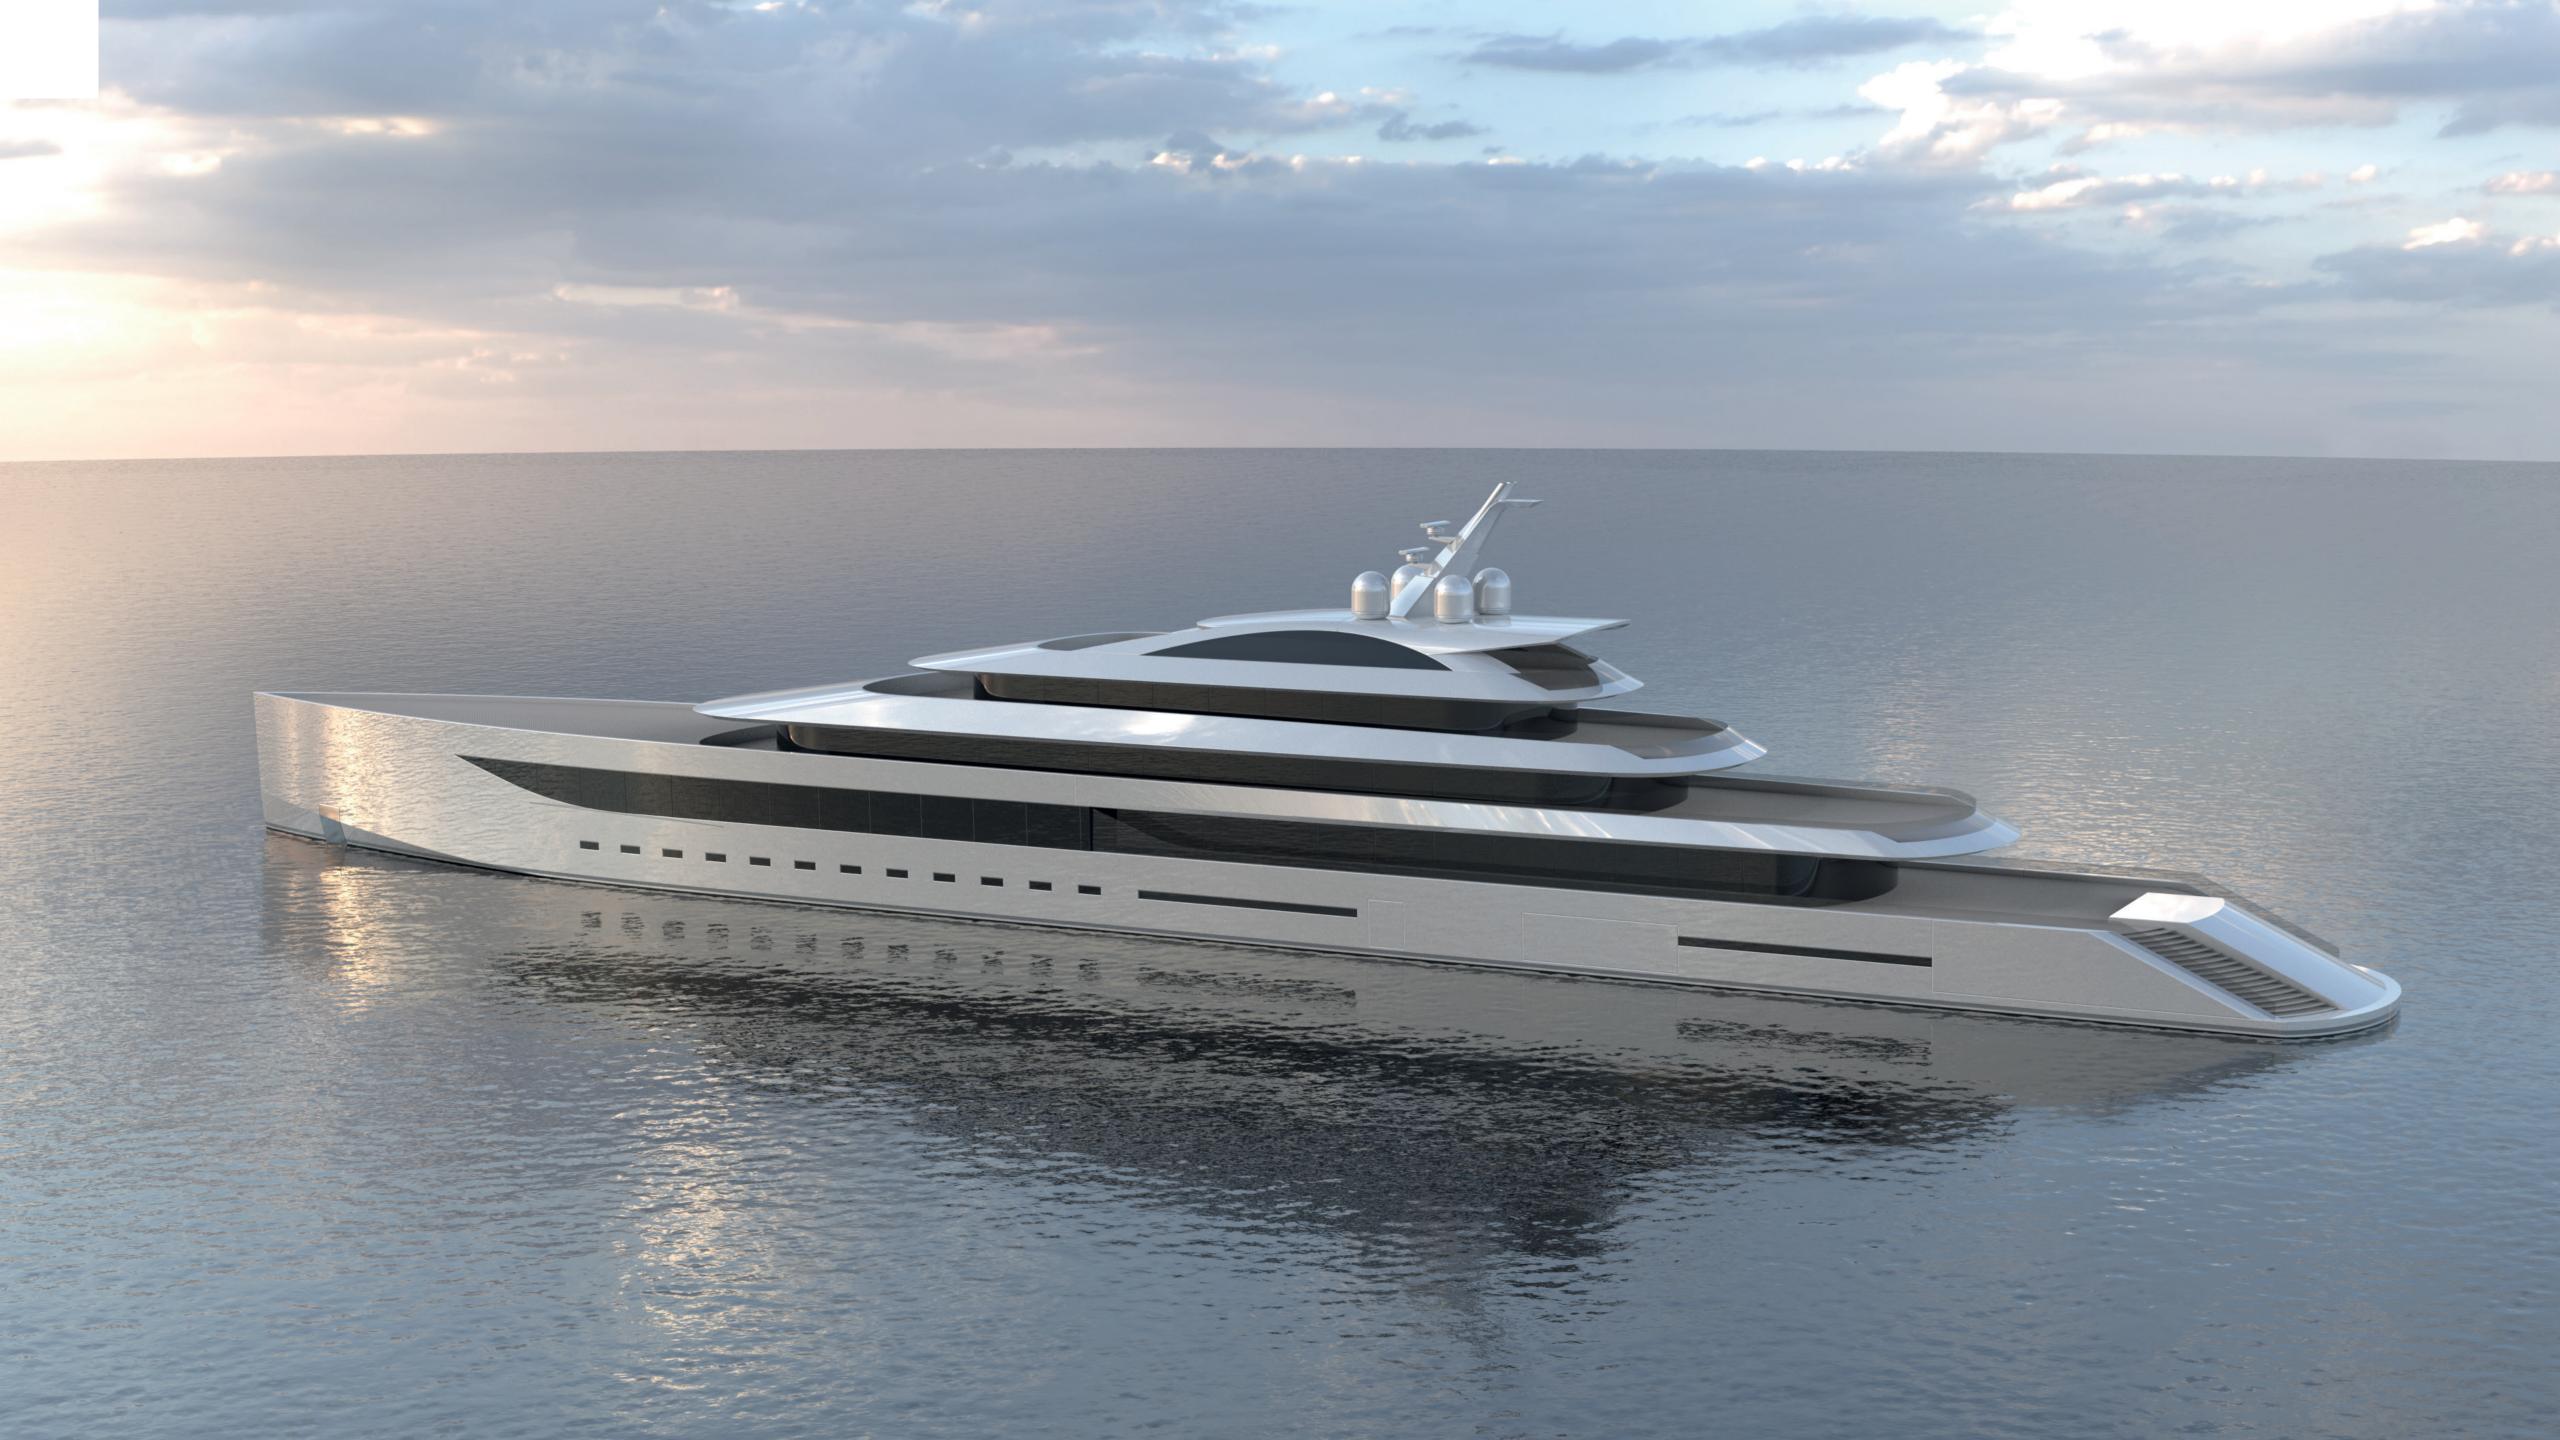

## MEGAYACHT

## **MEGA YACHT RANGE**

## **SPECIFICATIONS**

| DESIGN          | HARTFORM YACHT DESIGN  |
|-----------------|------------------------|
| INTERIOR DESIGN | CRISTIANO GATTO DESIGN |
| OVERALL LENGTH  | 120M                   |
| BEAM            | 17M                    |
| DRAFT           | 4.5M                   |
| TONNAGE         | 5500 GT                |
| HULL TYPE       | DISPLACEMENT           |
| HULL            | ALUMINIUM              |
| SUPERSTRUCTURE  | ALUMINIUM              |