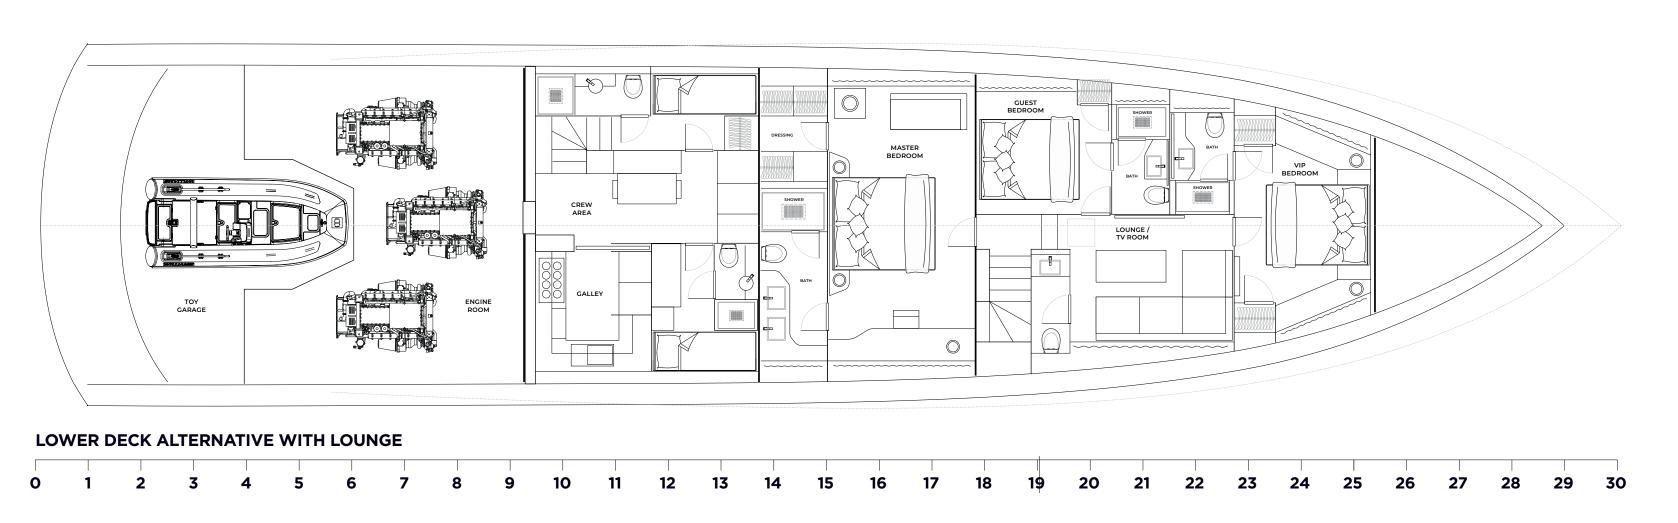

# CRISTIANOGATTO

The lower deck of the VD100 is a sanctuary of luxury and tranquility, offering spacious and elegantly appointed accommodations for both guests and crew. Featuring a full-beam master bedroom with a dressing room and expansive ensuite bathroom, the owner's suite provides a private retreat of unparalleled comfort and refinement. Additionally, the VIP bedroom and two guest rooms, all with ensuite bathrooms, ensure that every guest enjoys the utmost comfort and privacy during their stay. For the crew, there are two rooms with bunk beds, accommodating up to four crew members, along with a well-equipped galley and a small crew mess. With its thoughtful layout and luxurious amenities, the lower deck of the VD100 sets a new standard for onboard living, promising an unforgettable experience for all who step aboard.

### **GENERAL ARRANGEMENT**