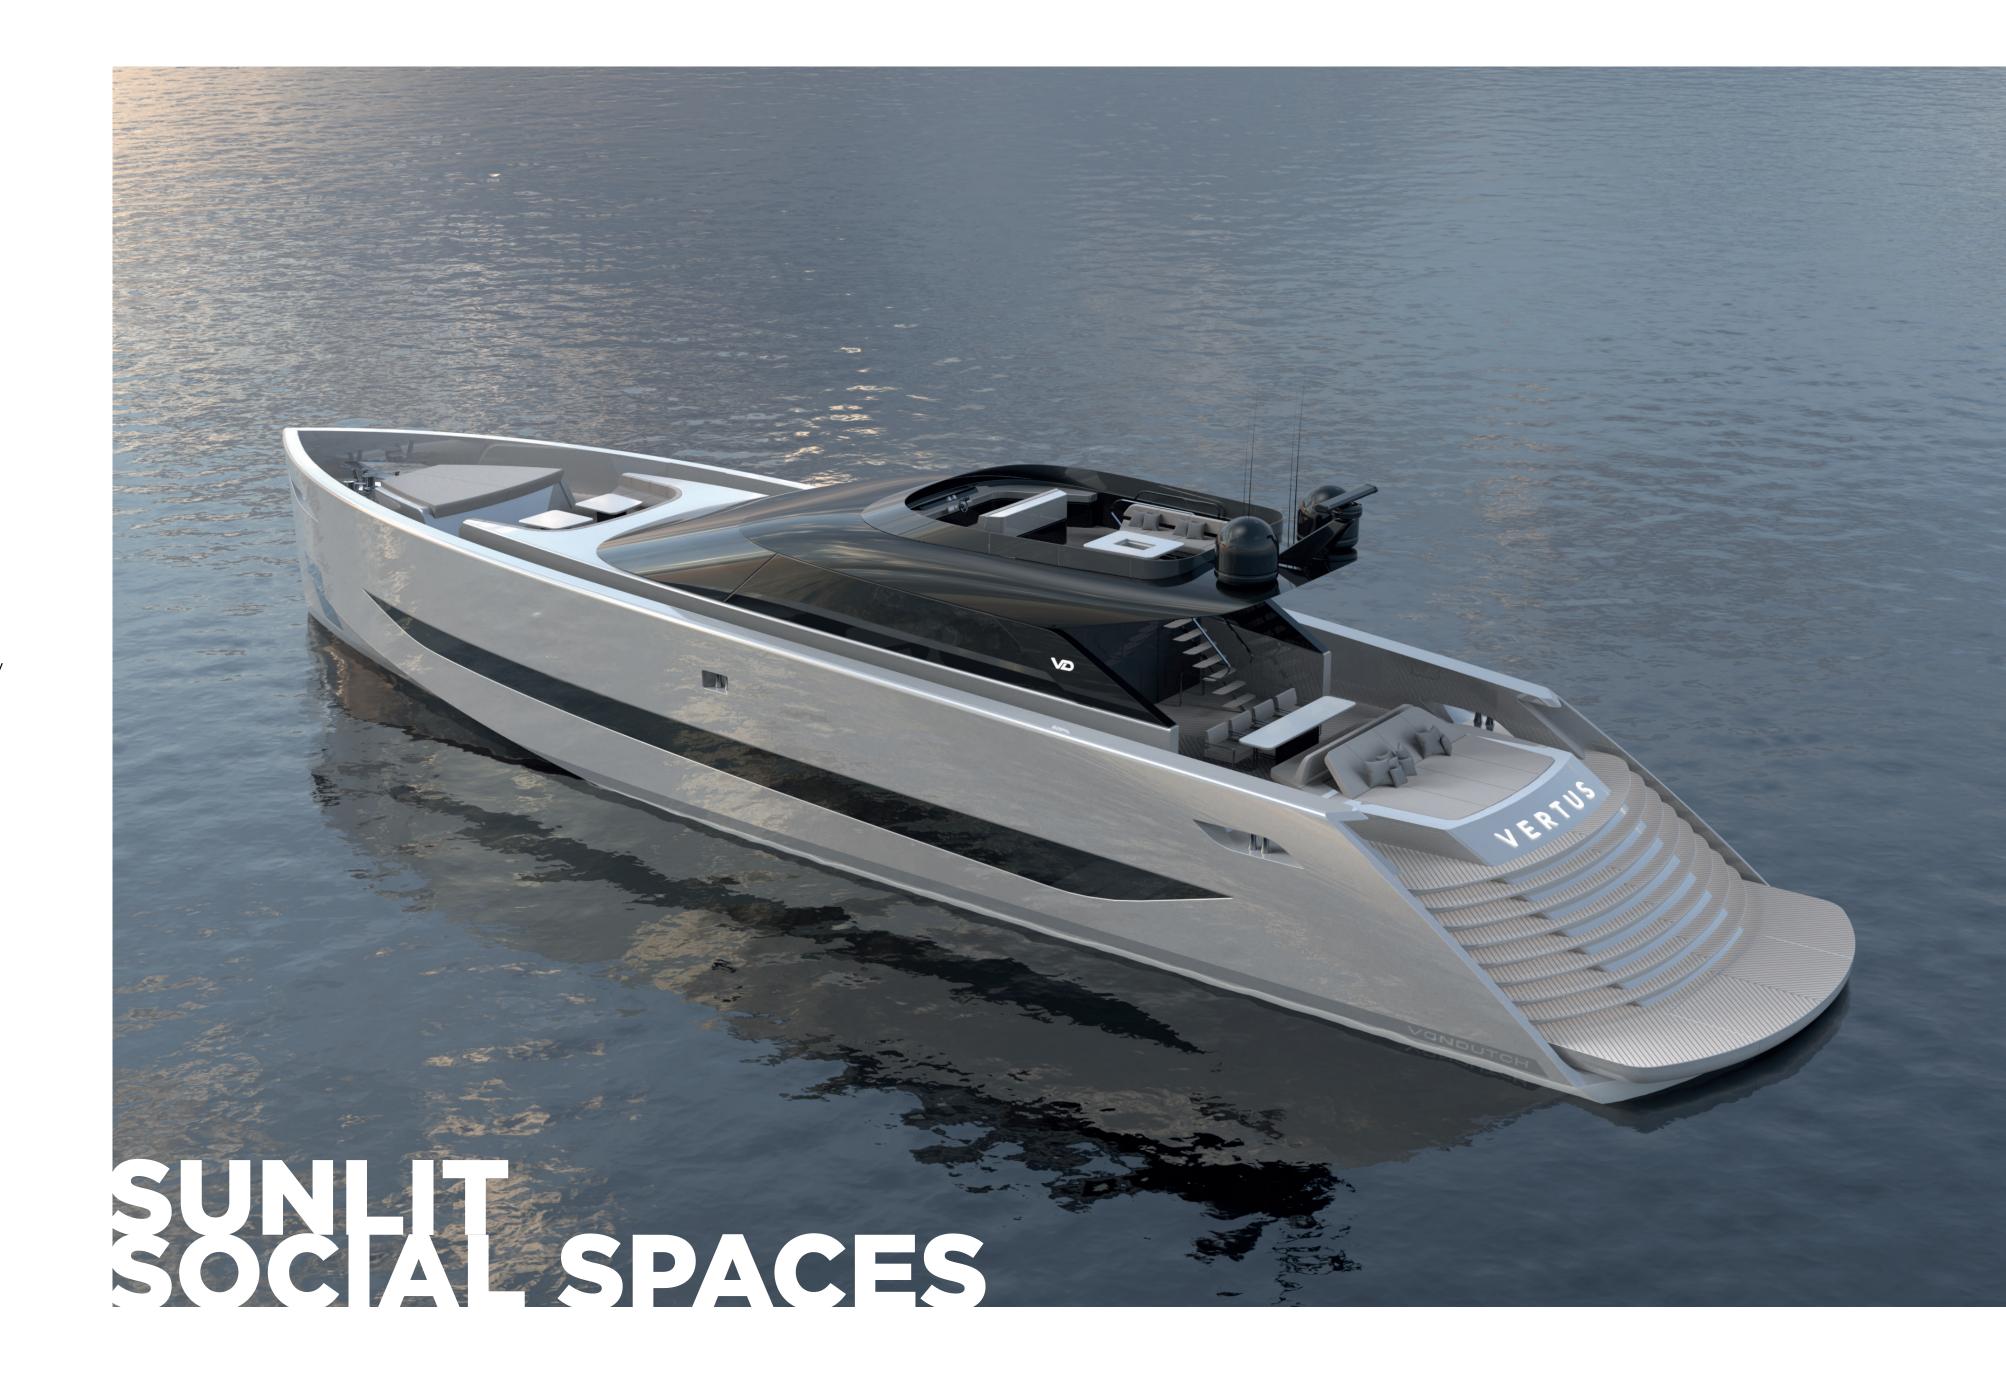

# EXPANSIVE DECK SPACES: A PLAYGROUND OF LUXURY

The deck spaces of the VD100 are designed for versatility and enjoyment. These expansive areas are perfect for fun and leisure, offering ample room for sunbathing, socializing, or simply taking in the stunning views. The aft deck provides a comfortable setting for outdoor dining, while the front deck offers a spacious area for relaxation and recreation. Whether you're hosting a lively gathering or enjoying a quiet meal under the stars, the VD100's deck spaces cater to every occasion, blending practicality with luxury to create unforgettable moments on the water.

## ULTIMATE COMFORT ON THE SUNDECK

The VD100 redefines comfort with its meticulously designed sundeck. This elevated space offers a perfect blend of relaxation and luxury, featuring ample seating and loungers for soaking up the sun. The sundeck provides an ideal setting for unwinding, socializing, or simply enjoying the panoramic views. With thoughtful design elements and high-quality materials, every moment spent on the sundeck is one of pure comfort and indulgence, making it a favorite spot for both quiet retreats and lively gatherings.