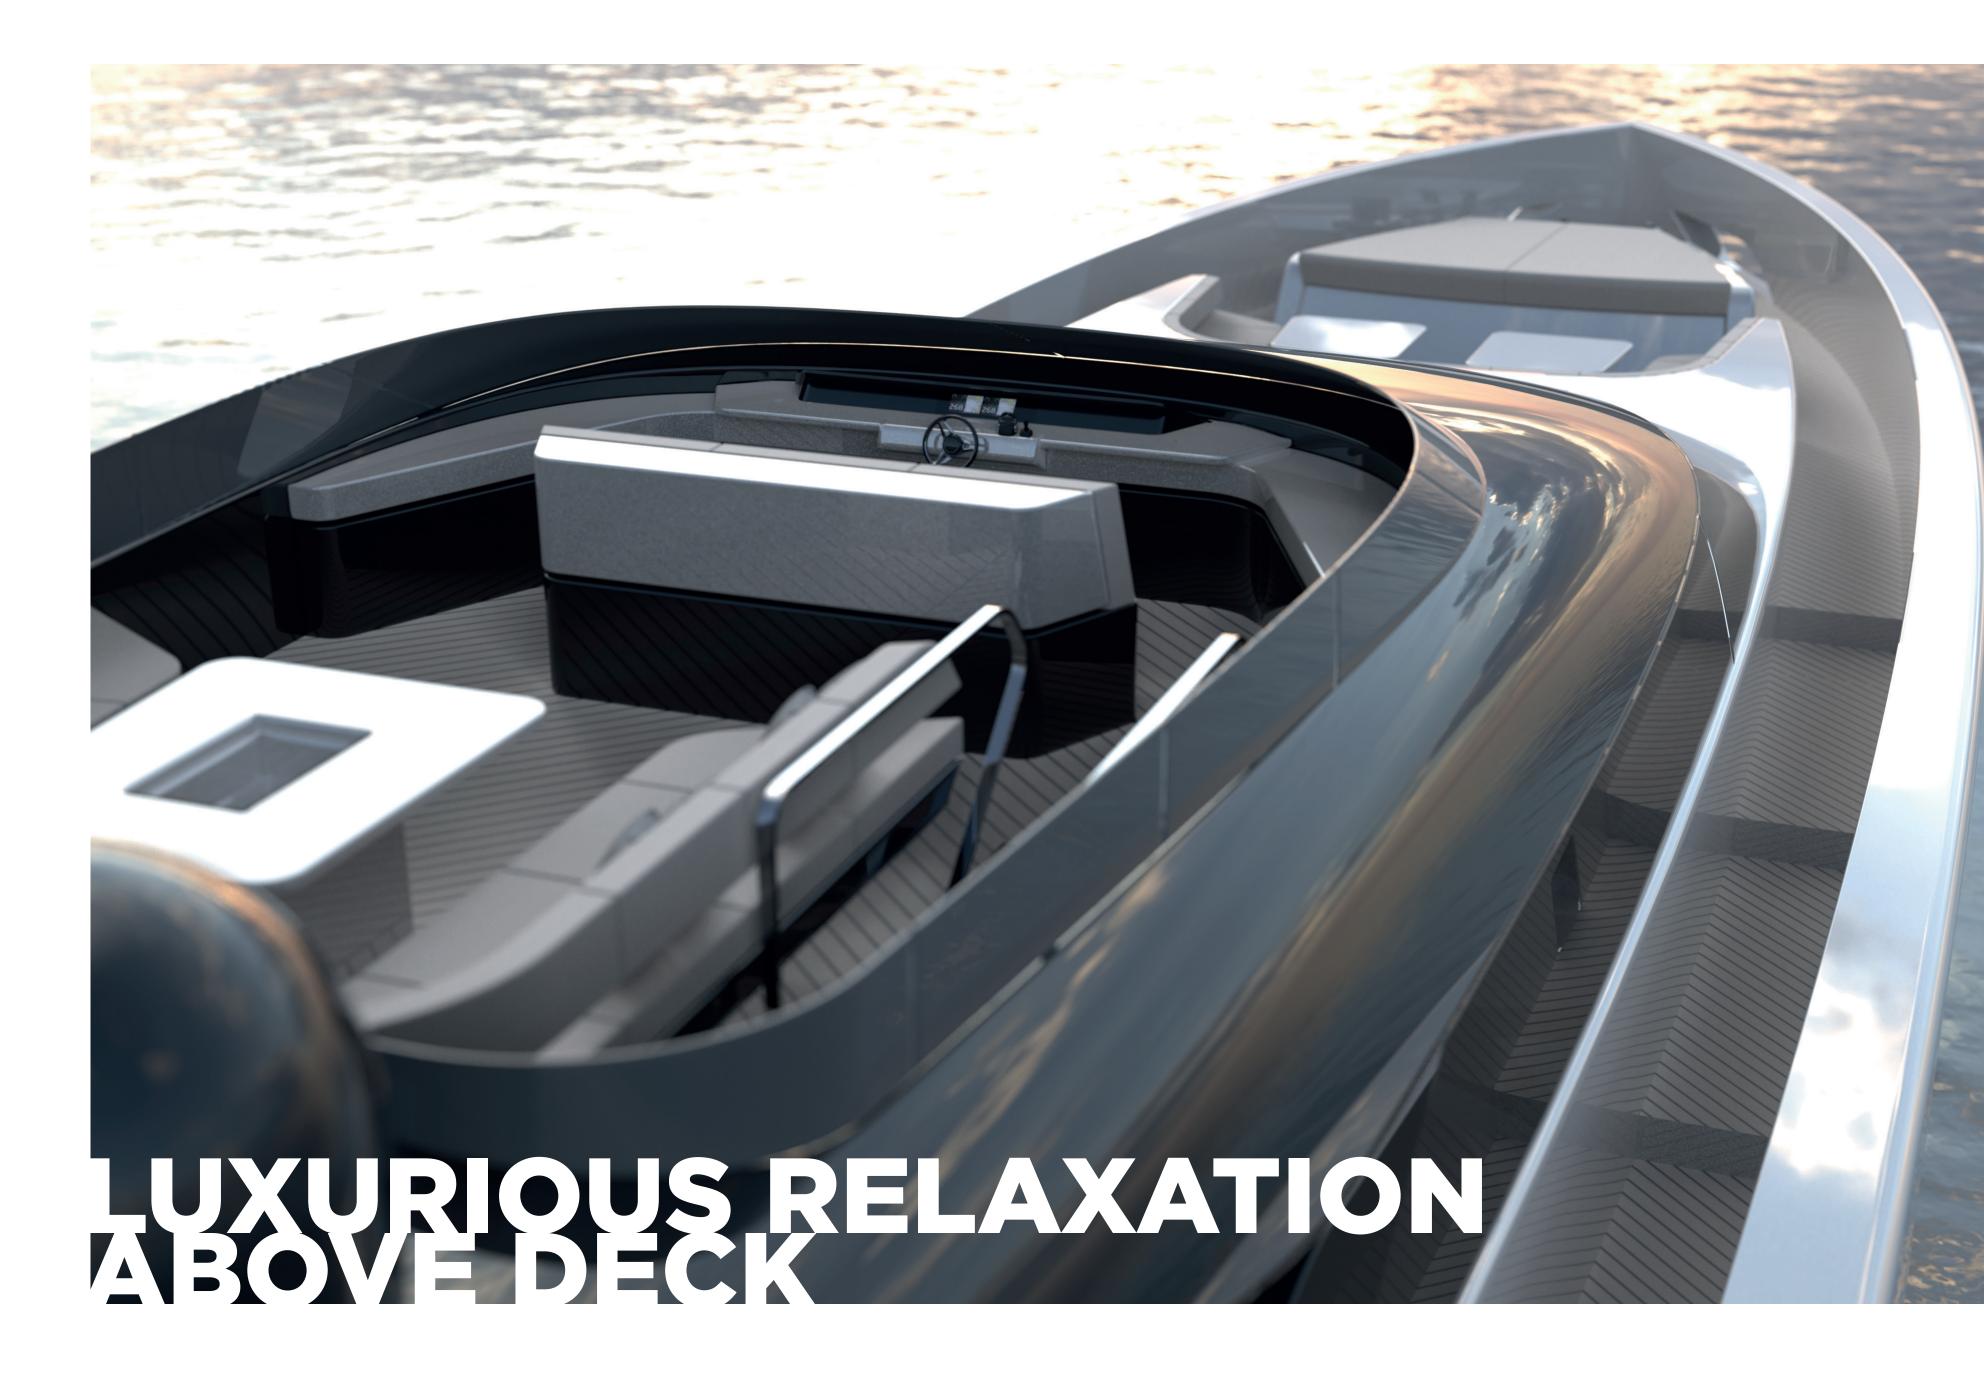

# EXPANSIVE DECK SPACES: A PLAYGROUND OF LUXURY

The deck spaces of the VD100 are designed for versatility and enjoyment. These expansive areas are perfect for fun and leisure, offering ample room for sunbathing, socializing, or simply taking in the stunning views. The aft deck provides a comfortable setting for outdoor dining, while the front deck offers a spacious area for relaxation and recreation. Whether you're hosting a lively gathering or enjoying a quiet meal under the stars, the VD100's deck spaces cater to every occasion, blending practicality with luxury to create unforgettable moments on the water.

## ULTIMATE COMFORT ON THE SUNDECK

The VD100 redefines comfort with its meticulously designed sundeck. This elevated space offers a perfect blend of relaxation and luxury, featuring ample seating and loungers for soaking up the sun. The sundeck provides an ideal setting for unwinding, socializing, or simply enjoying the panoramic views. With thoughtful design elements and high-quality materials, every moment spent on the sundeck is one of pure comfort and indulgence, making it a favorite spot for both quiet retreats and lively gatherings.