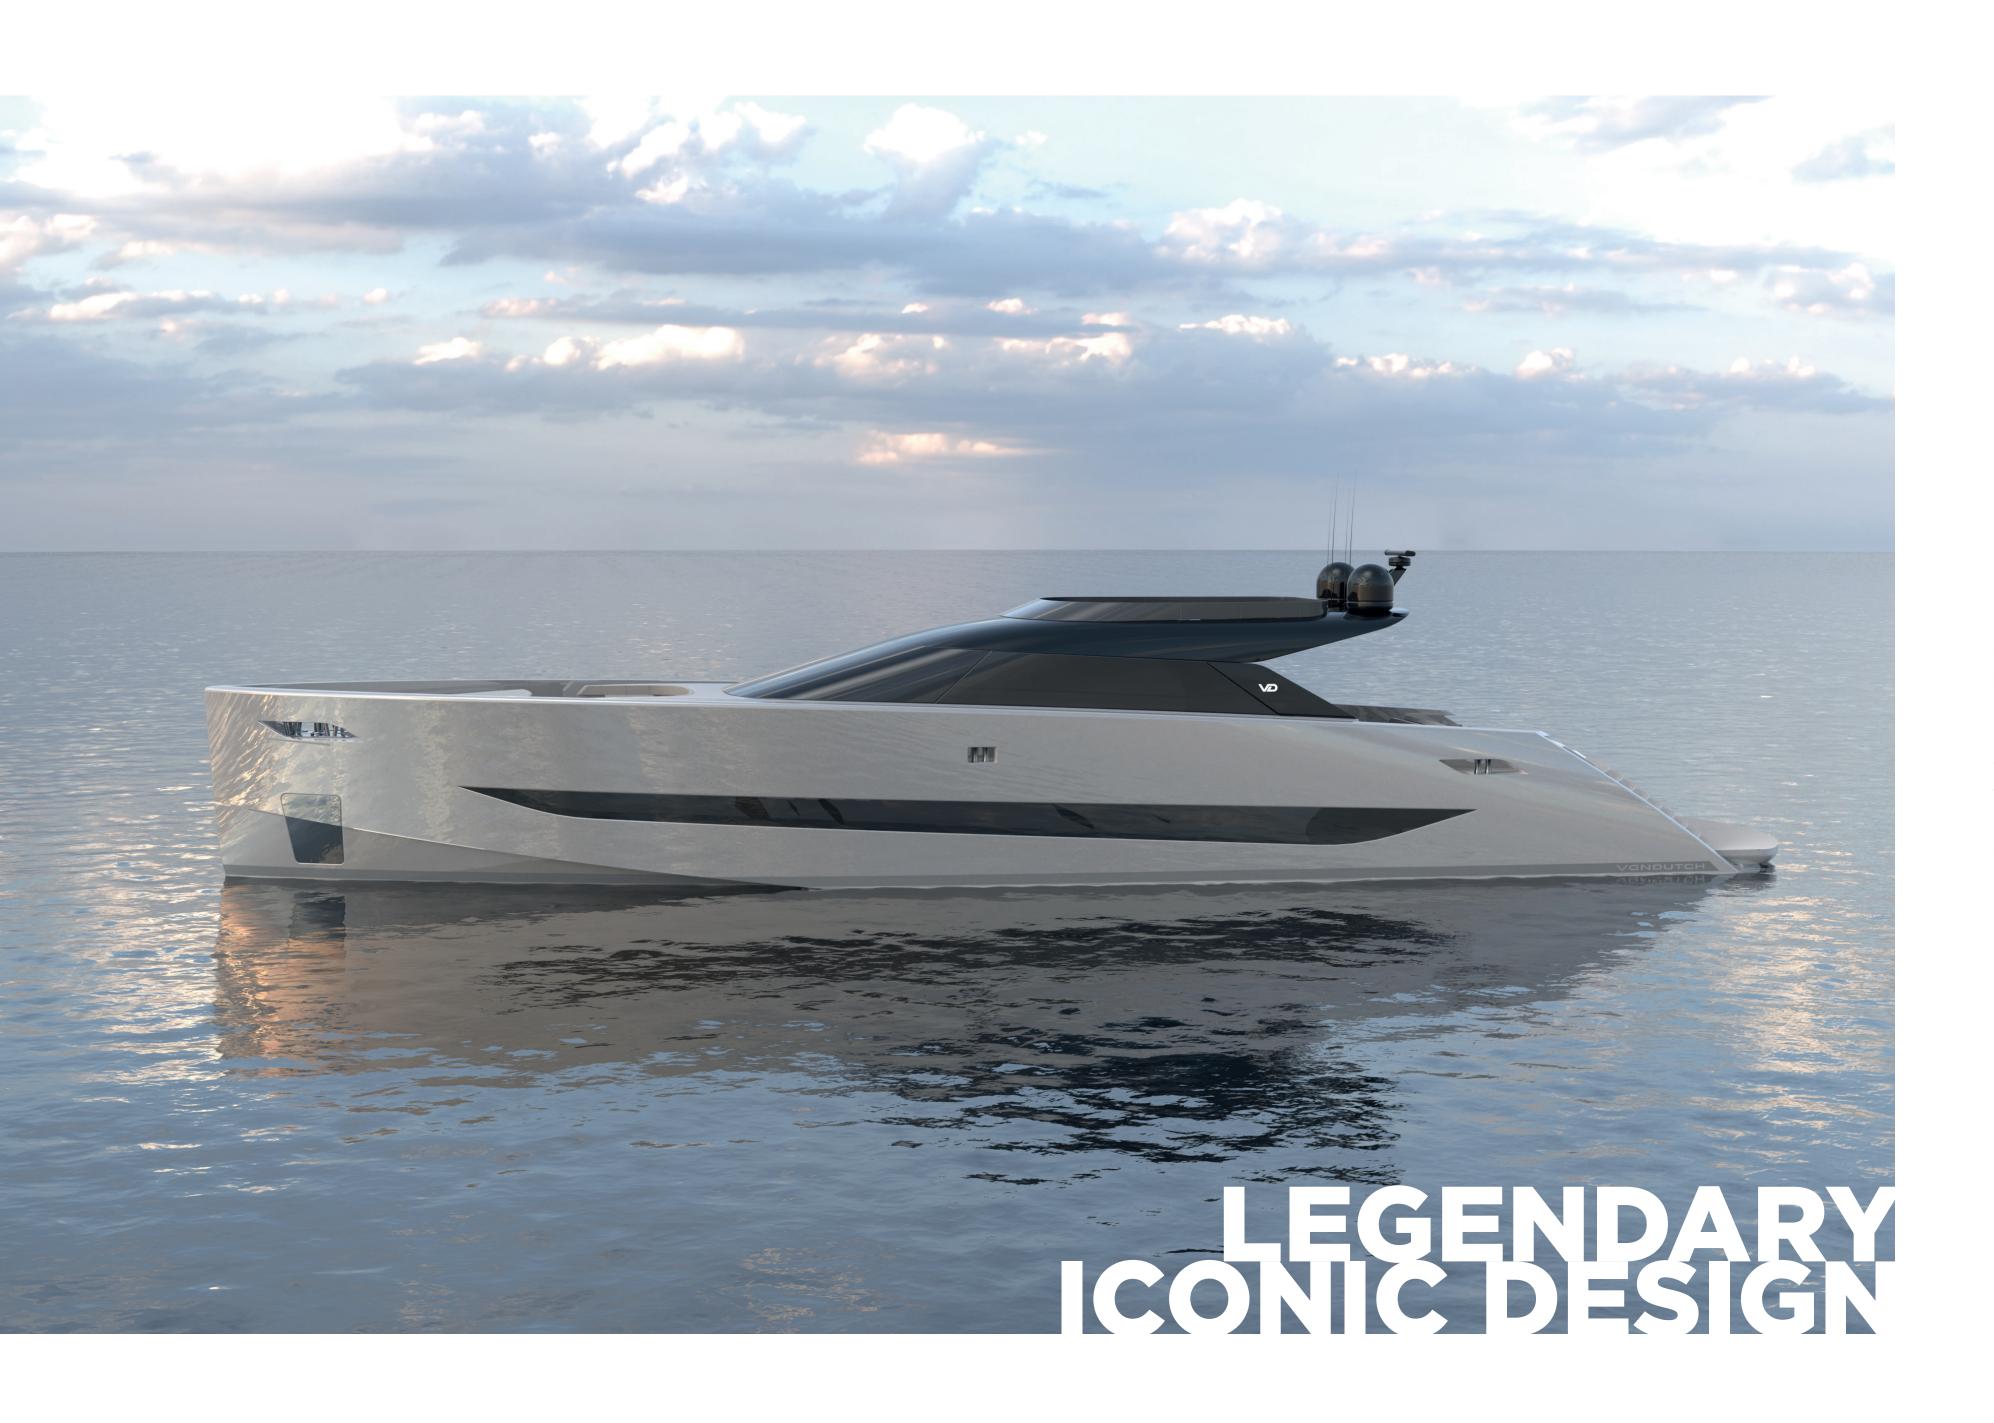

# EMBODYING THE VANDUTCH DNA

The VD100 yacht embodies the iconic design that sets VanDutch apart in the yachting world. Its sleek lines, modern aesthetics, and sophisticated profile are instantly recognizable, reflecting the brand's commitment to innovative and timeless design. The VD100 continues this tradition, blending elegance with a bold presence that commands attention on the water. Every detail, from the streamlined hull to the luxurious finishes, showcases the distinctive VanDutch DNA, ensuring that this yacht not only meets but exceeds the high standards of style and refinement that define the brand.

# THE REFINED PROFILE OF THE VD100

The profile of the VD100 is a testament to its exceptional design and craftsmanship, commanding attention wherever it goes. With its sleek lines, striking silhouette, and contemporary styling, this yacht exudes confidence and sophistication. From its streamlined hull to its meticulously crafted details, every aspect of the VD100's profile is meticulously designed to leave an unmistakable impression on all who behold it. Whether gliding through tranquil waters or making a grand entrance at the marina, the VD100 is sure to turn heads and captivate onlookers with its unparalleled beauty and presence.