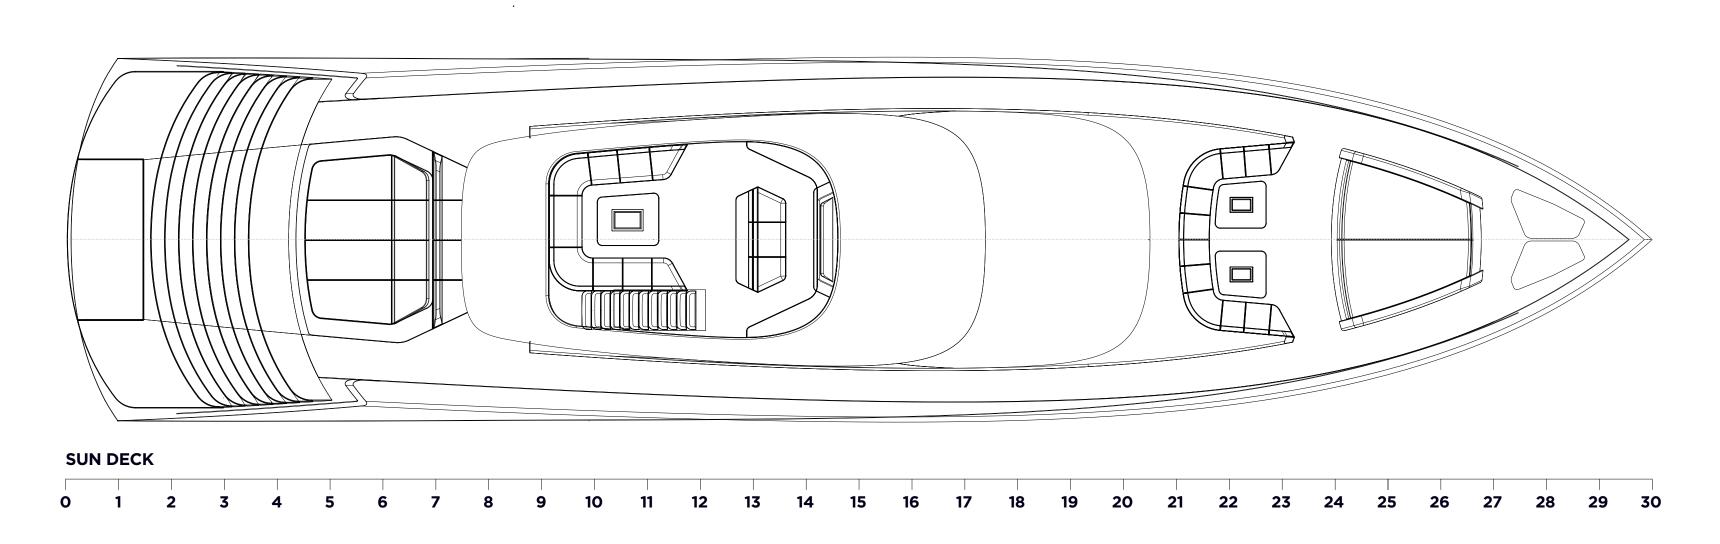

and tranquility, offering spacious and elegantly appointed accommodations for both guests and crew. Featuring a full-beam master bedroom with a dressing room and expansive ensuite bathroom, the owner's suite provides a private retreat of unparalleled comfort and refinement. Additionally, the VIP bedroom and two guest rooms, all with ensuite bathrooms, ensure that every guest enjoys the utmost comfort and privacy during their stay. For the crew, there are two rooms with bunk beds, accommodating up to four crew members, along with a well-equipped galley and a small crew mess. With its thoughtful layout and luxurious amenities, the lower deck of the VD100 sets a new standard for onboard living, promising an unforgettable experience for all who step aboard.







### **GENERAL ARRANGEMENT**





### **GENERAL ARRANGEMENT**





### **SPECIFICATIONS**

| DESIGN          | HARTFORM YACHT DESIGN  | DECKS          | 2                        |
|-----------------|------------------------|----------------|--------------------------|
| INTERIOR DESIGN | CRISTIANO GATTO DESIGN | GUESTS         | 8                        |
|                 |                        | PASSENGERS     | 18                       |
| OVERALL LENGTH  | 30M   100'             | CREW           | 4                        |
| BEAM            | 7 M   23'              |                |                          |
| DRAFT           | 1.75M   5' 7"          | ENGINES        | 3X CATERPILLAR C32B 2400 |
| GROS TONNAGE    | <200T                  | SPEED          | 40 KNOTS                 |
|                 |