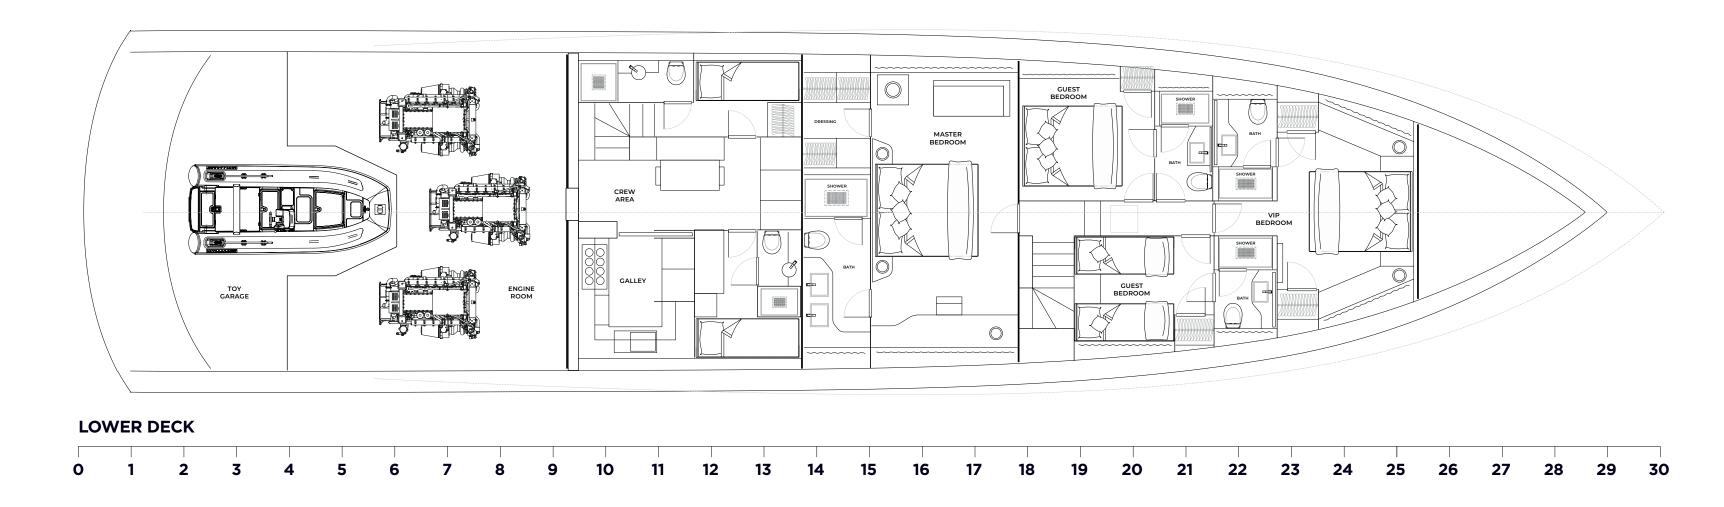

# CRISTIANOGATTO

The lower deck of the VD100 is a sanctuary of luxury and tranquility, offering spacious and elegantly appointed accommodations for both guests and crew. Featuring a full-beam master bedroom with a dressing room and expansive ensuite bathroom, the owner's suite provides a private retreat of unparalleled comfort and refinement. Additionally, the VIP bedroom and two guest rooms, all with ensuite bathrooms, ensure that every guest enjoys the utmost comfort and privacy during their stay. For the crew, there are two rooms with bunk beds, accommodating up to four crew members, along with a well-equipped galley and a small crew mess. With its thoughtful layout and luxurious amenities, the lower deck of the VD100 sets a new standard for onboard living, promising an unforgettable experience for all who step aboard.

### **GENERAL ARRANGEMENT**