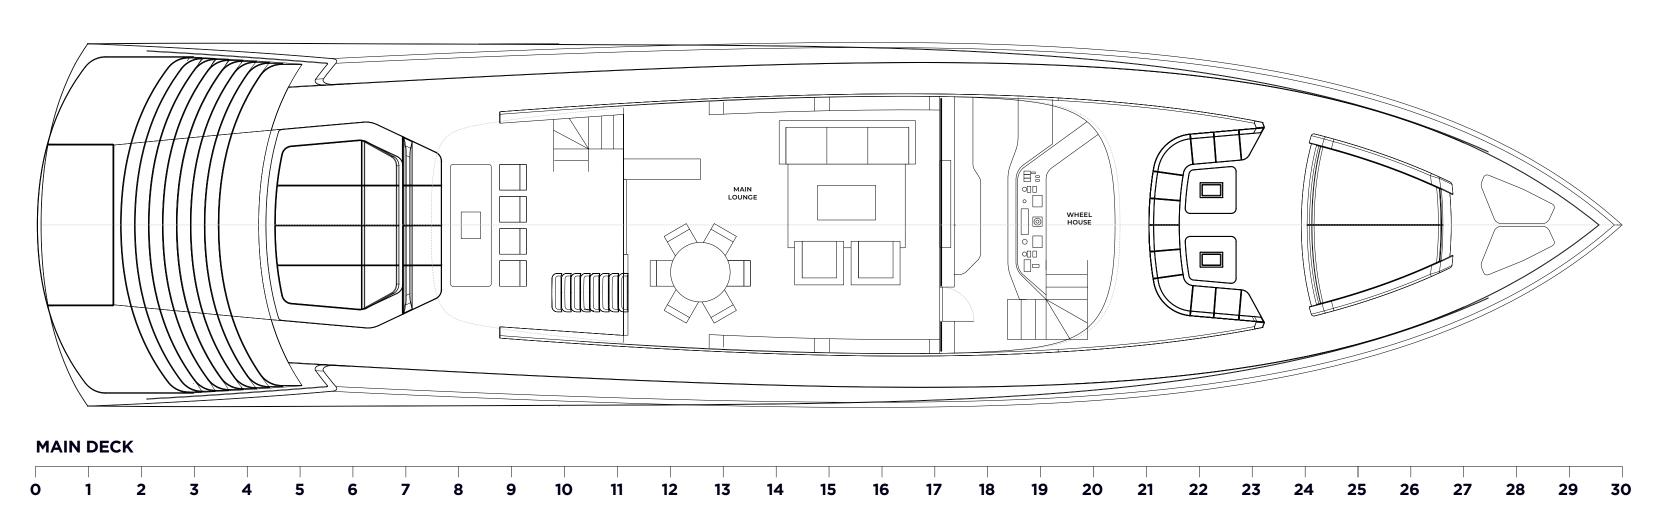

# EXPANSIVE DECK SPACES: A PLAYGROUND OF LUXURY

The deck spaces of the VD100 are designed for versatility and enjoyment. These expansive areas are perfect for fun and leisure, offering ample room for sunbathing, socializing, or simply taking in the stunning views. The aft deck provides a comfortable setting for outdoor dining, while the front deck offers a spacious area for relaxation and recreation. Whether you're hosting a lively gathering or enjoying a quiet meal under the stars, the VD100's deck spaces cater to every occasion, blending practicality with luxury to create unforgettable moments on the water.

### **GENERAL ARRANGEMENT**