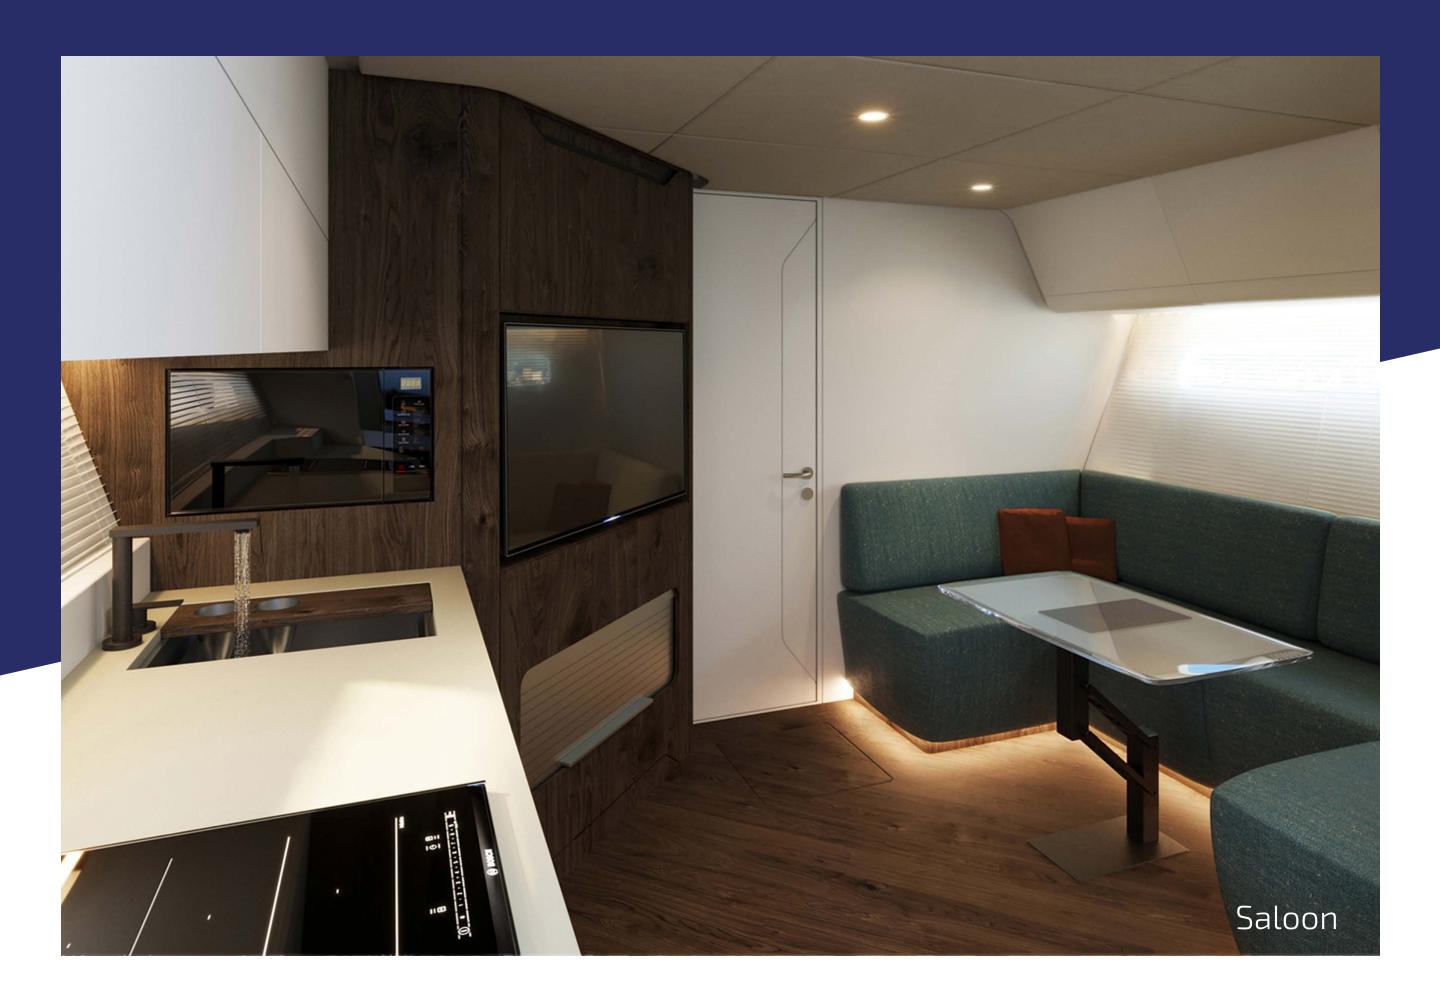

Featuring ample exterior spaces, as well as integrated light and airy interiors, this boat is ideal for leisurely getaways and cruising adventures for all your fishing friends and crew.

The Silvercraft 47 offers three lower-deck staterooms that play home and host to upto 6 guests, extended salon space with lounge seating with fully equipped galley, two bathrooms along with spacious aft area in the cockpit and at the foredeck for outdoor entertainment.