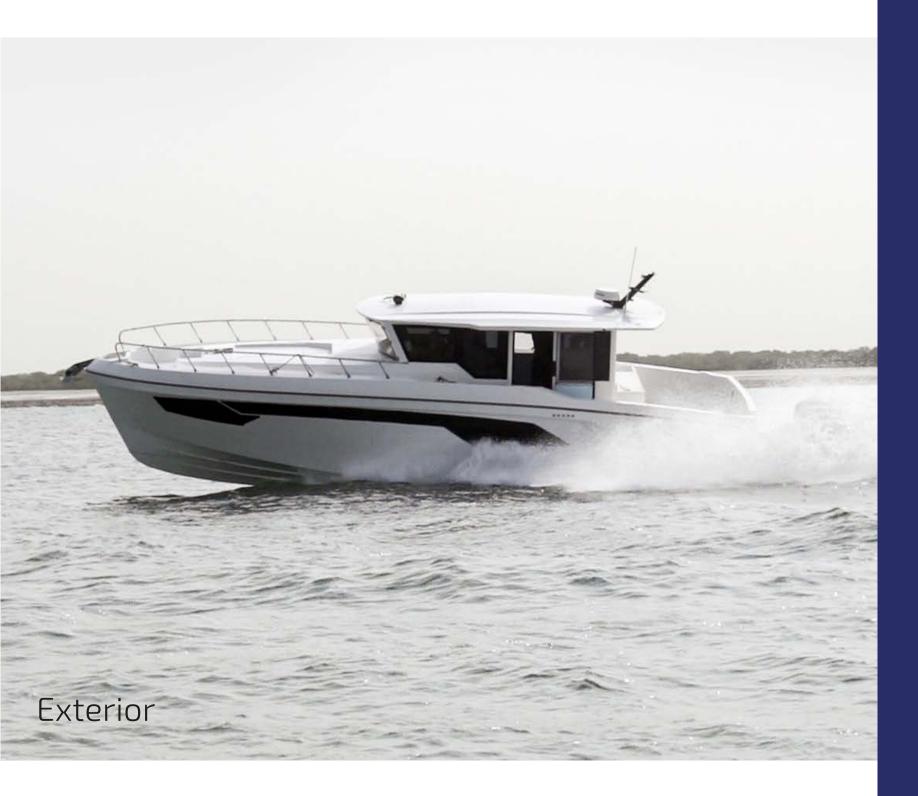

## SILVERCRAFT 47

The newest member of the Silvercraft family, the Silvercraft 47 sports the brand's evolved styling, which includes a sleek profile, while retaining the optimized design language to ensure stellar performance, handling and seaworthiness. This 47-footer aims to bridge the size gap between the smaller siblings and the larger boats to be the perfect home away from home made for mariners of all kinds.