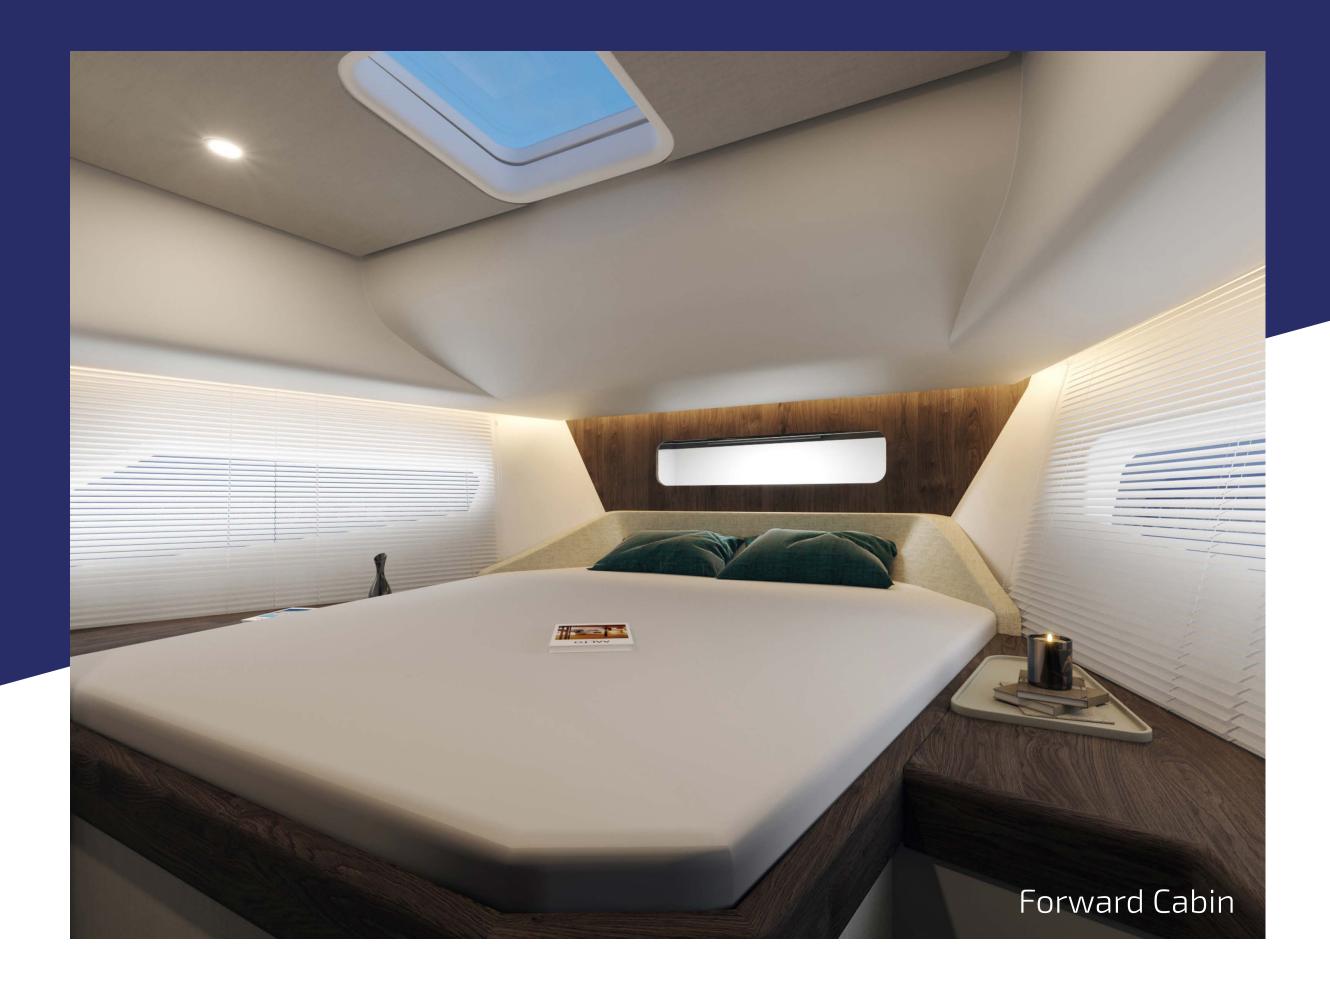

Featuring ample exterior spaces, as well as integrated light and airy interiors, this boat is ideal for leisurely getaways and cruising adventures for all your fishing friends and crew.

The Silvercraft 47 offers three lower-deck staterooms that play home and host to upto 6 guests, extended salon space with lounge seating with fully equipped galley, two bathrooms along with spacious aft area in the cockpit and at the foredeck for outdoor entertainment.