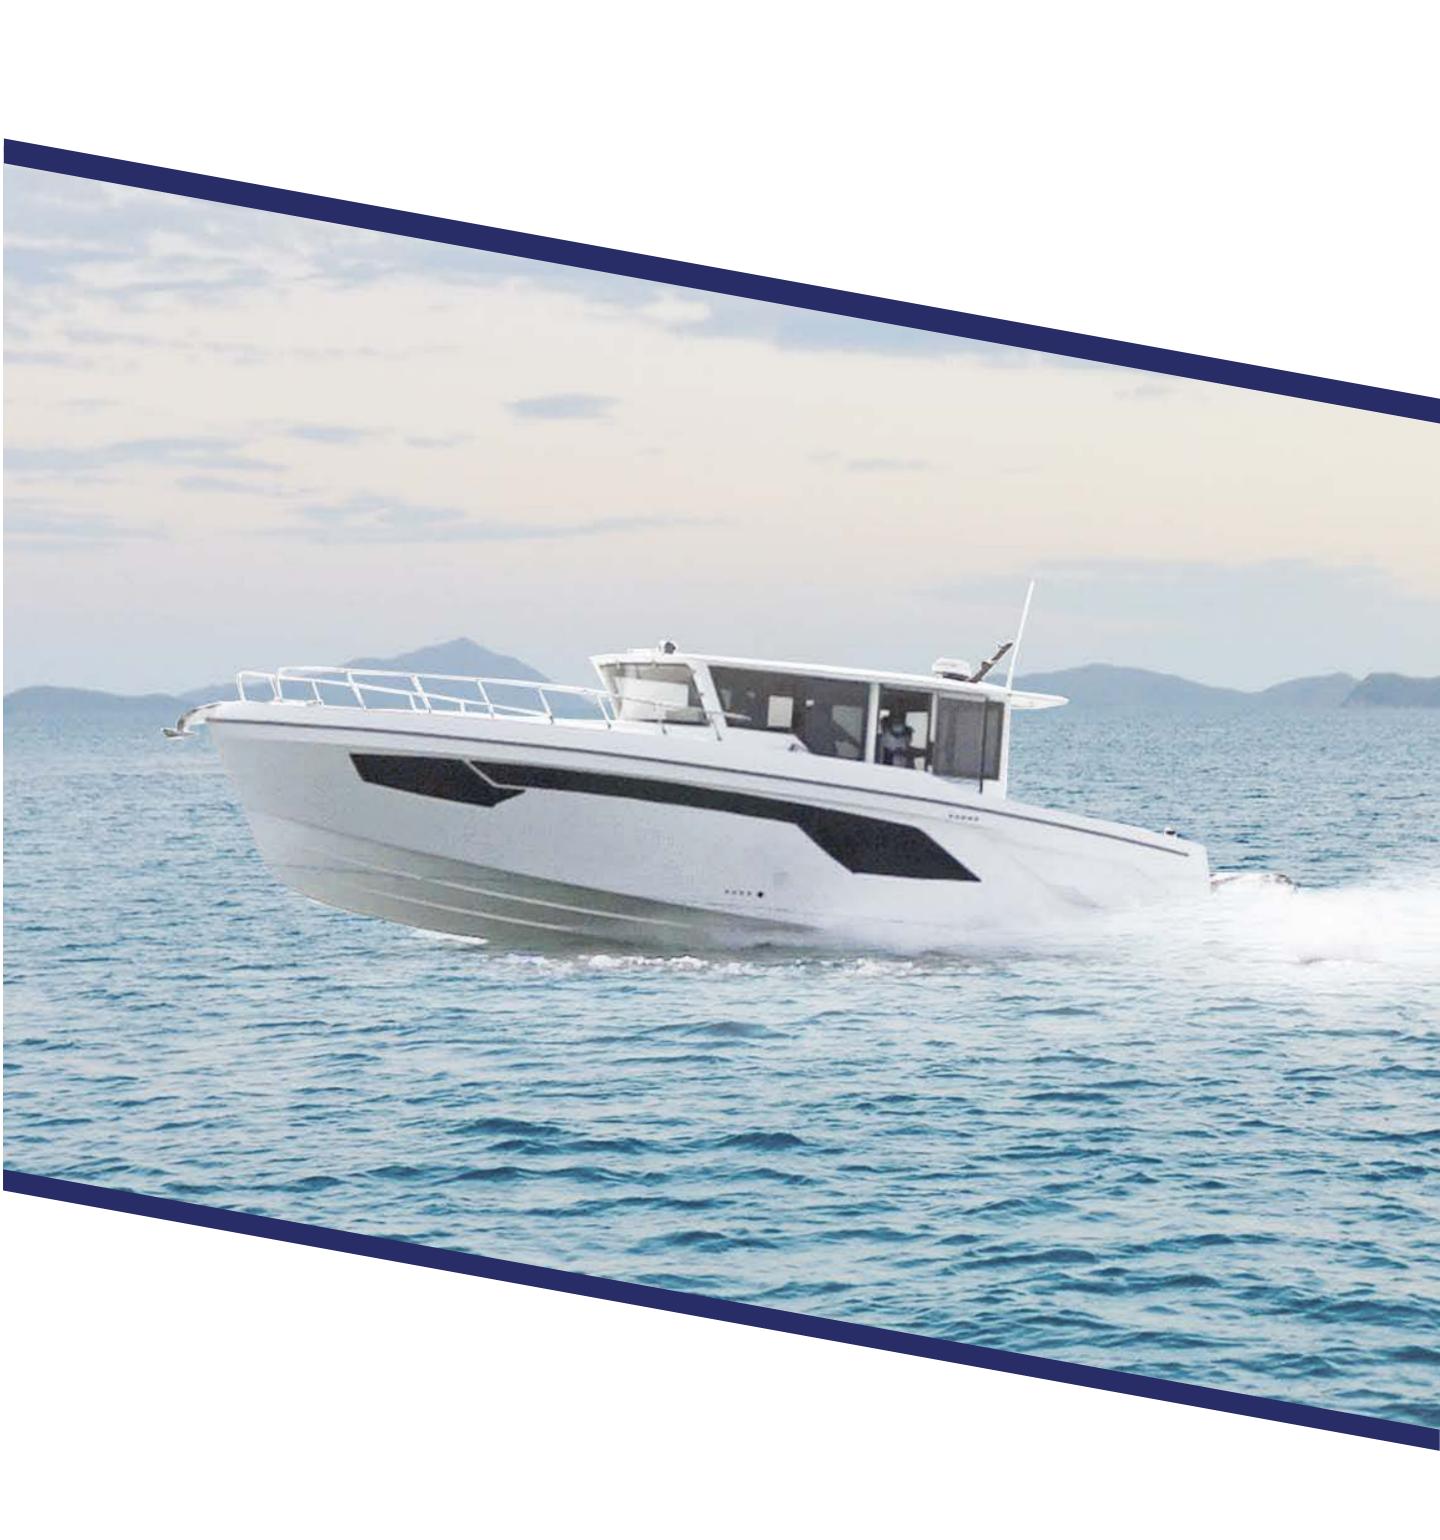

## SILVERCRAFT 47

The newest member of the Silvercraft family, the Silvercraft 47 sports the brand's evolved styling, which includes a sleek profile, while retaining the optimized design language to ensure stellar performance, handling and seaworthiness. This 47-footer aims to bridge the size gap between the smaller siblings and the larger boats to be the perfect home away from home made for mariners of all kinds.

Featuring ample exterior spaces, as well as integrated light and airy interiors, this boat is ideal for leisurely getaways and cruising adventures for all your fishing friends and crew.

The Silvercraft 47 offers three lower-deck staterooms that play home and host to upto 6 guests, extended salon space with lounge seating with fully equipped galley, two bathrooms along with spacious aft area in the cockpit and at the foredeck for outdoor entertainment.