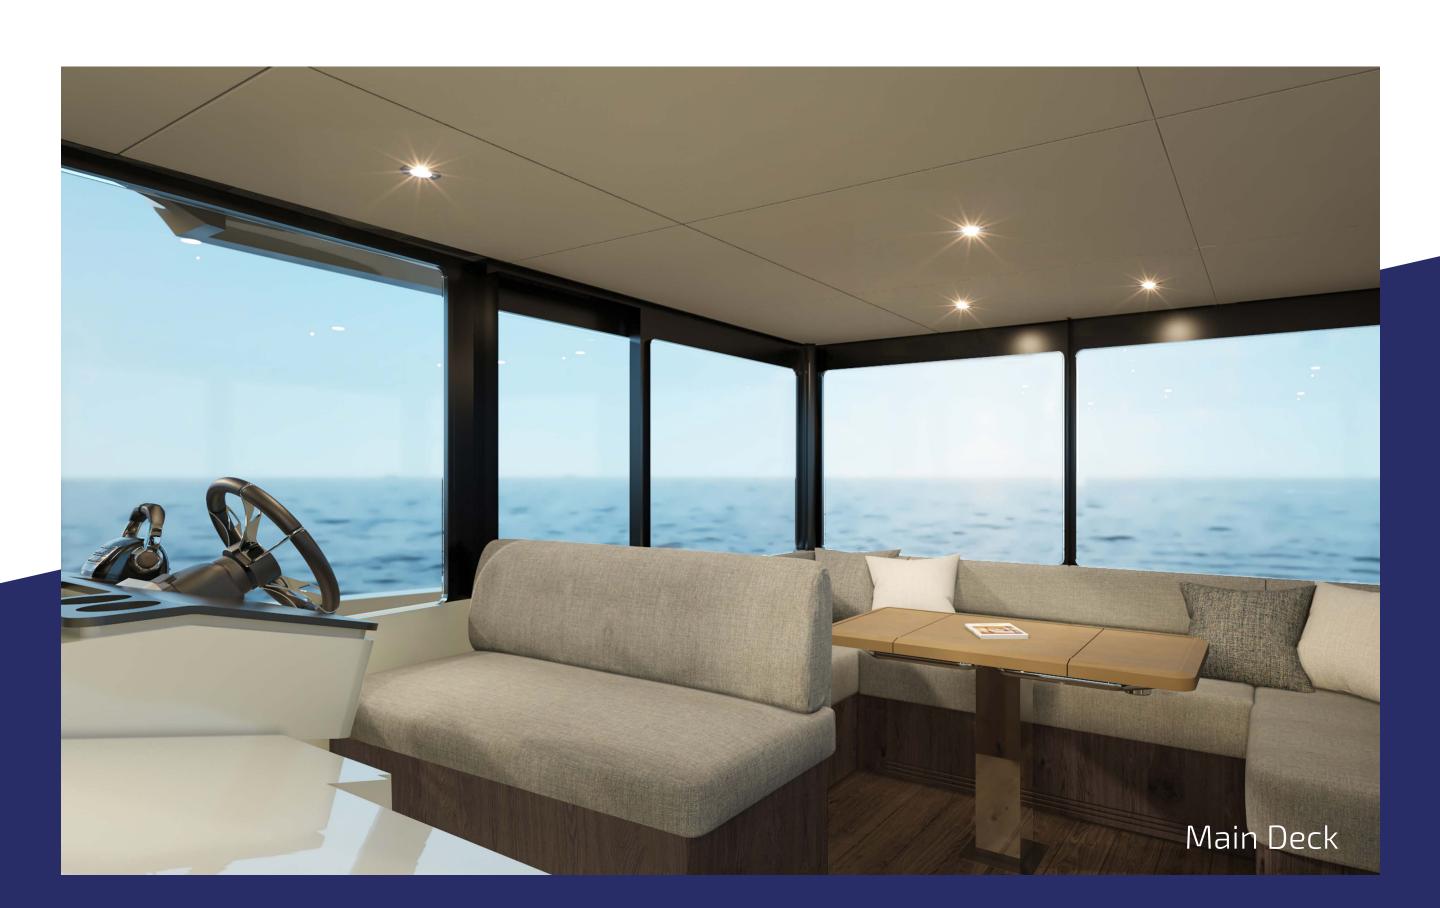

Featuring ample exterior spaces, as well as integrated light and airy interiors, this boat is ideal for leisurely getaways and cruising adventures for all your fishing friends and crew.

The Silvercraft 47 offers three lower-deck staterooms that play home and host to upto 6 guests, extended salon space with lounge seating with fully equipped galley, two bathrooms along with spacious aft area in the cockpit and at the foredeck for outdoor entertainment.