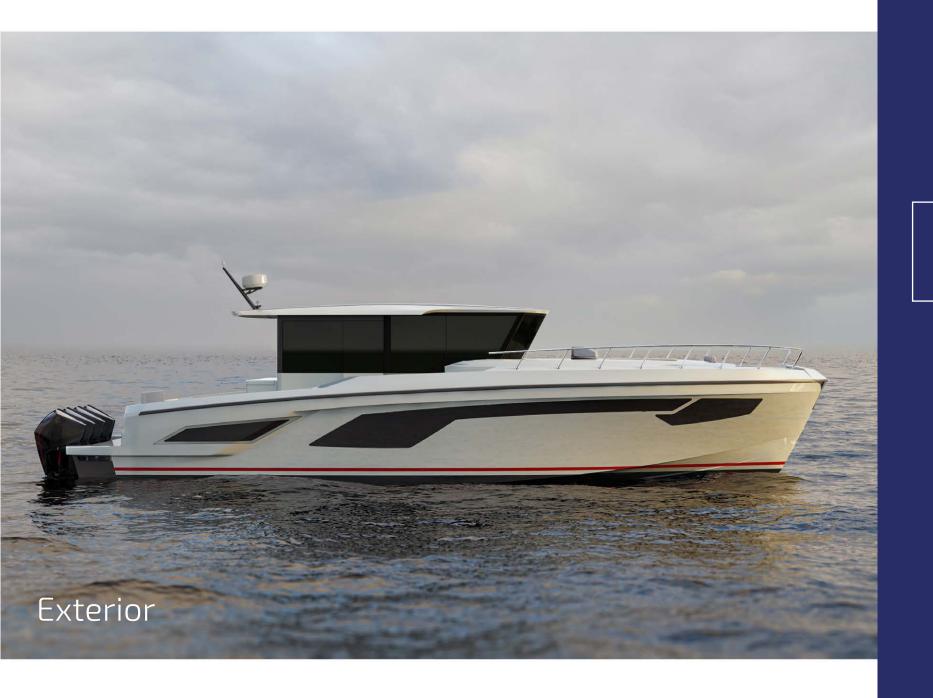

## SILVERCRAFT 47

The newest member of the Silvercraft family, the Silvercraft 47 sports the brand's evolved styling, which includes a sleek profile, while retaining the optimized design language to ensure stellar performance, handling and seaworthiness. This 47-footer aims to bridge the size gap between the smaller siblings and the larger boats to be the perfect home away from home made for mariners of all kinds.