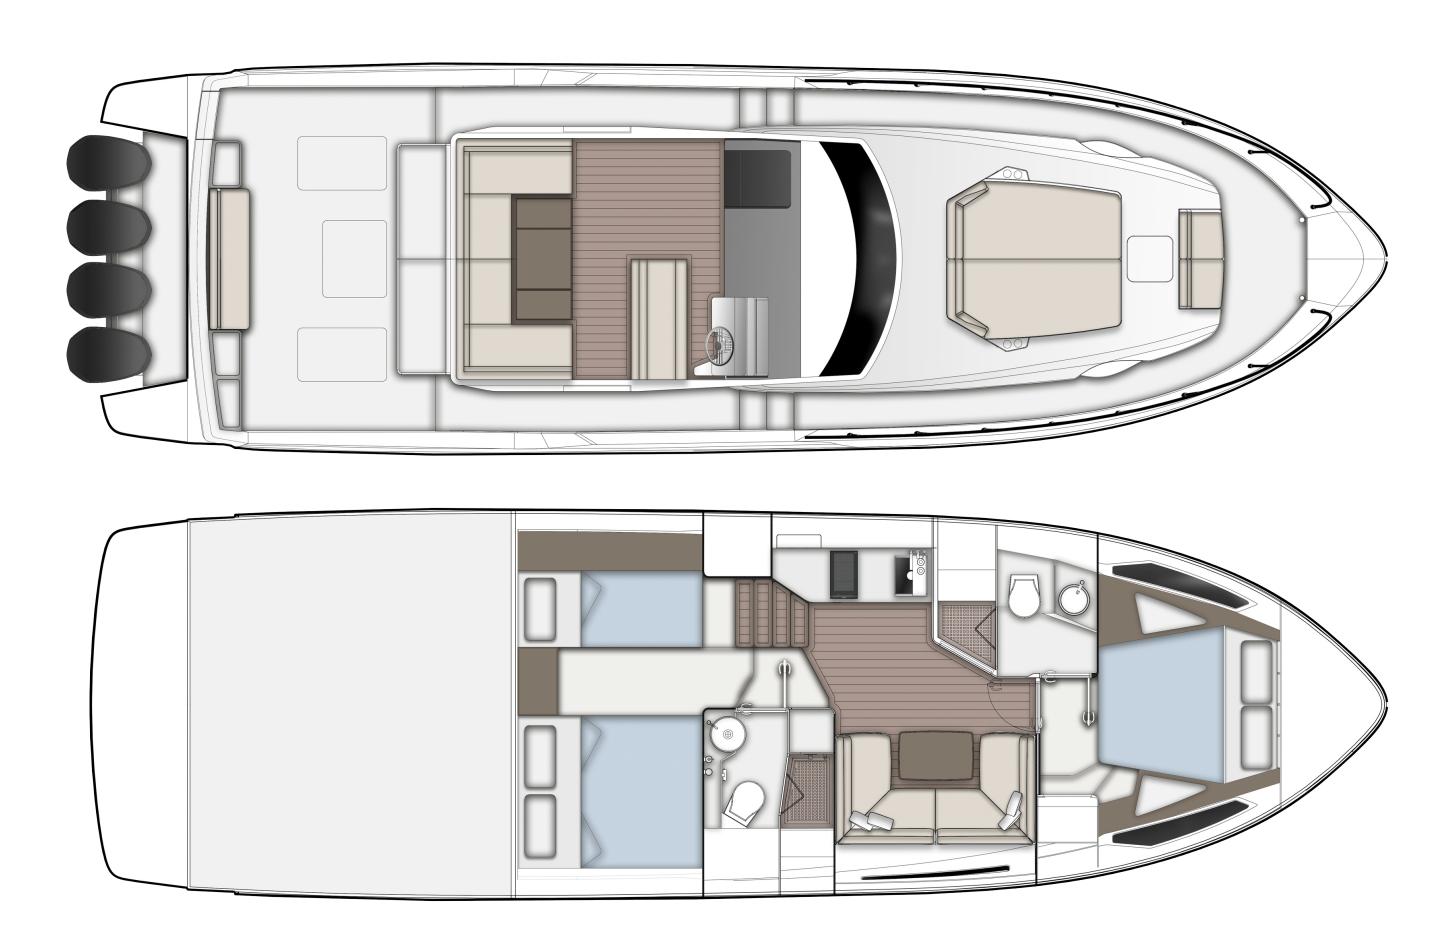

Featuring ample exterior spaces, as well as integrated light and airy interiors, this boat is ideal for leisurely getaways and cruising adventures for all your fishing friends and crew.

The Silvercraft 47 offers three lower-deck staterooms that play home and host to upto 6 guests, extended salon space with lounge seating with fully equipped galley, two bathrooms along with spacious aft area in the cockpit and at the foredeck for outdoor entertainment.