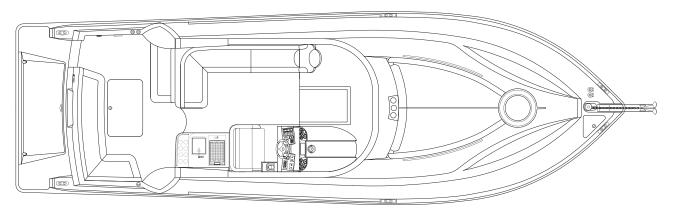

Profile | Cockpit Seating | Helm

Owner's Cabin | Twin Guest Cabin

Saloon | Head | Galley

Sun Bed | Cockpit Seating

Main deck

Lower deck