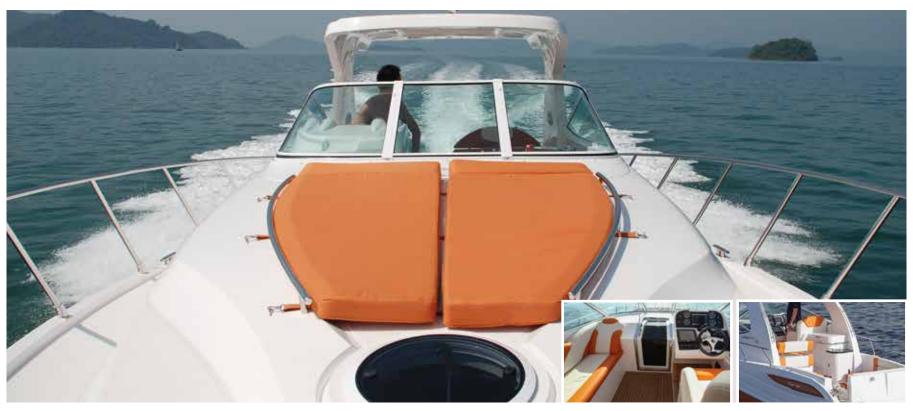

An elegant sport cruiser, the Oryx 36 is both powerful and extremely comfortable. Her main deck design allows for an L-shaped seating area next to the pilot and allows easy access to the swim deck from the cockpit.

Profile | Cockpit Seating | Helm

Owner's Cabin | Twin Guest Cabin

Saloon | Head | Galley

Sun Bed | Cockpit Seating

Main deck

Lower deck