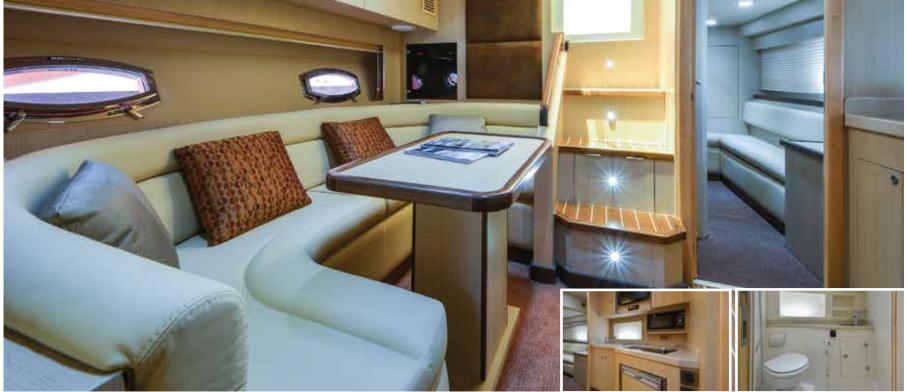

Profile | Cockpit Seating | Helm

Owner's Cabin | Twin Guest Cabin

Saloon | Head | Galley

Sun Bed | Cockpit Seating

Main deck

Lower deck

Accomodation : Owner's cabin (2 berths)

Guest cabin (2 berths)

Head : 1

Maximum recommended hp : 600 hp

SPORT CRUISERS

5th Floor, Dudley House, 169 Piccadilly Mayfair, London, W1J 9EH, United Kingdom +44 (0)203 455 2355 / info@iys.uk.com