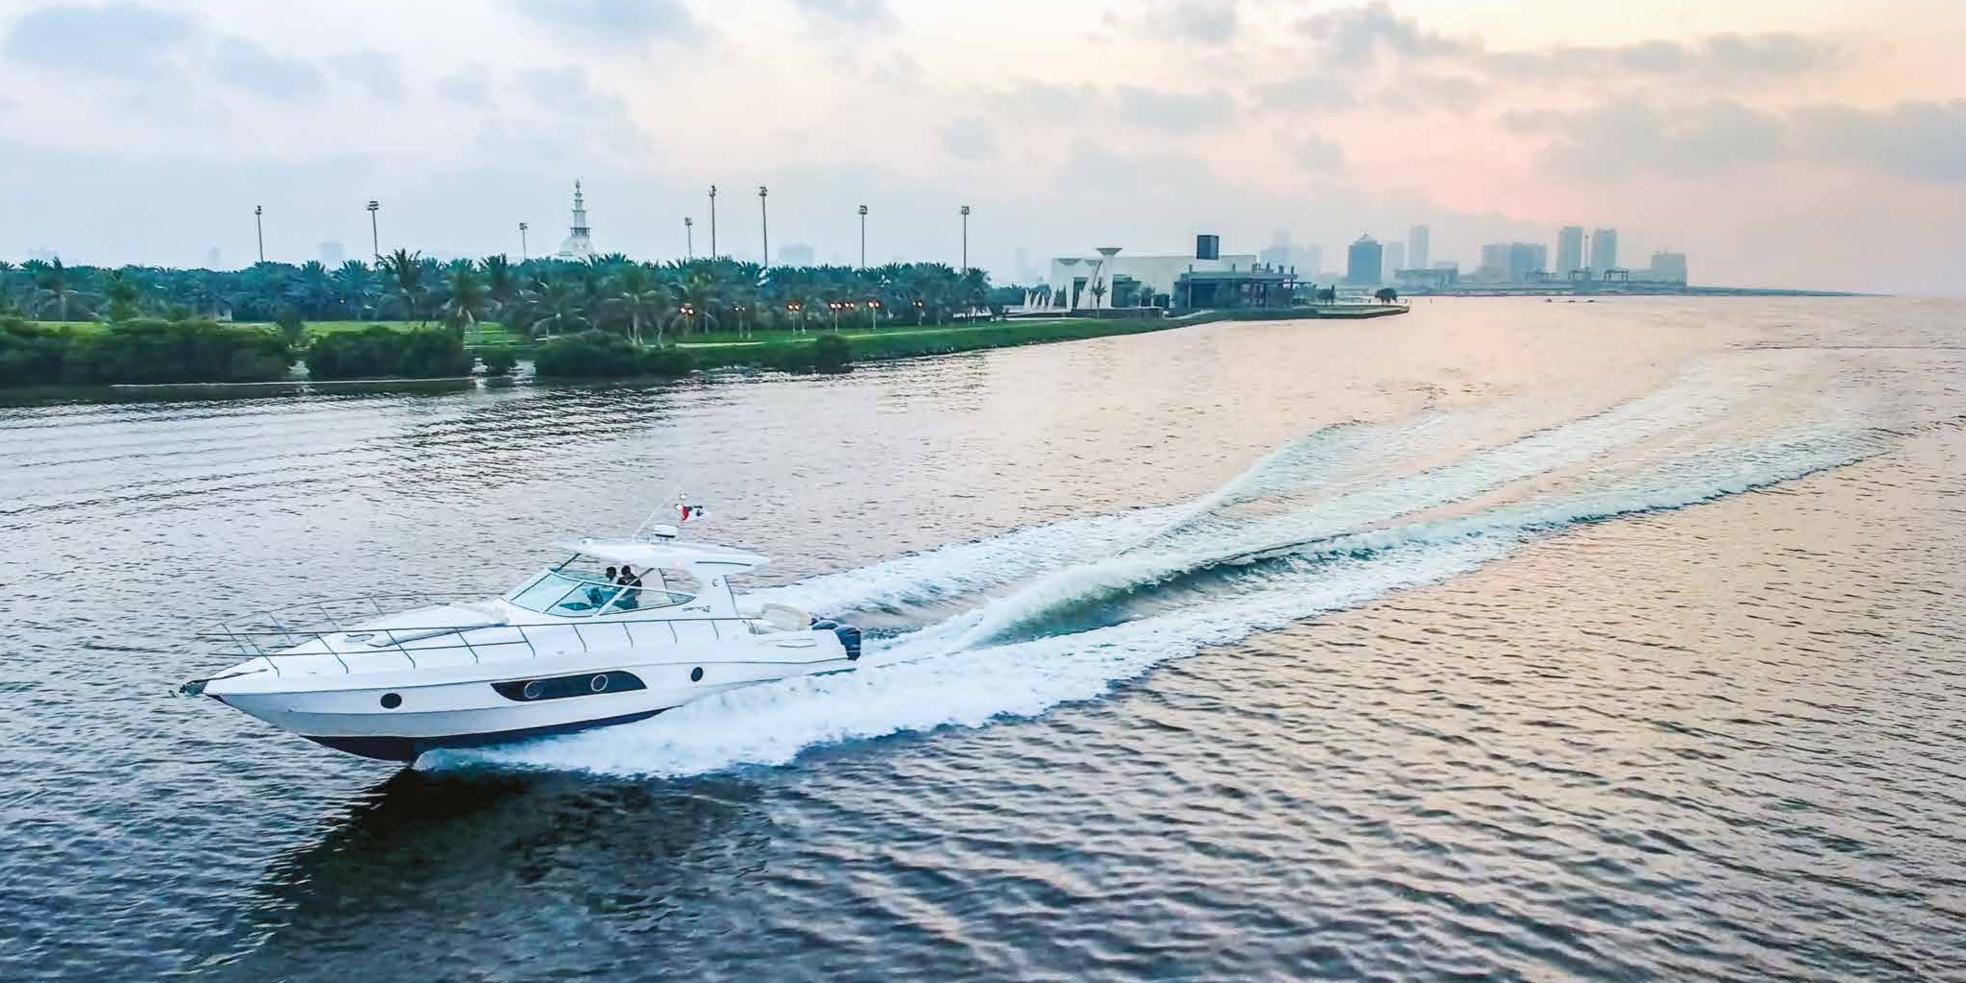

The Oryx sport yachts & cruisers combine power and performance with exceptional styling. Rigid and robust, these elegant creations are built for luxury and comfort, with an eye for detail and a dedication to excellent craftsmanship.

An elegant sport cruiser, the Oryx 36 is both powerful and extremely comfortable. Her main deck design allows for an L-shaped seating area next to the pilot and allows easy access to the swim deck from the cockpit.