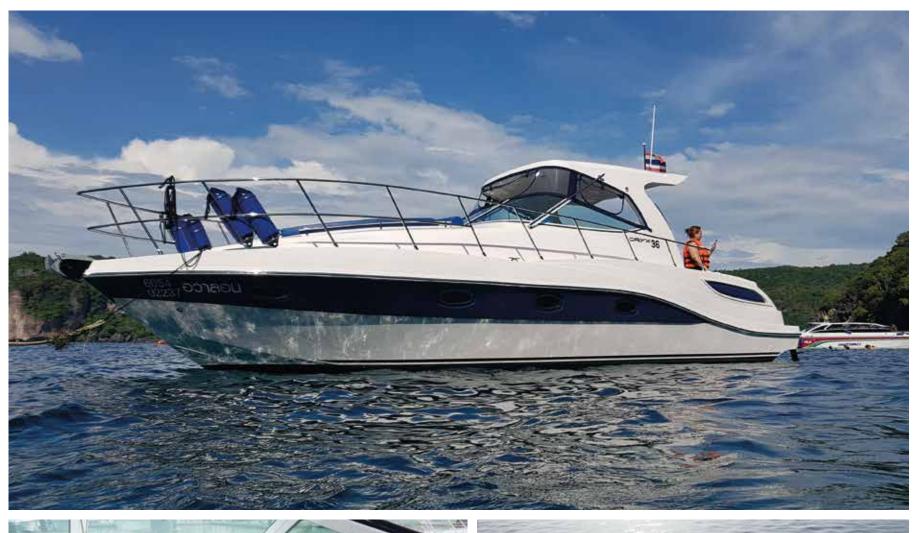

The Oryx sport yachts & cruisers combine power and performance with exceptional styling. Rigid and robust, these elegant creations are built for luxury and comfort, with an eye for detail and a dedication to excellent craftsmanship.

An elegant sport cruiser, the Oryx 36 is both powerful and extremely comfortable. Her main deck design allows for an L-shaped seating area next to the pilot and allows easy access to the swim deck from the cockpit.