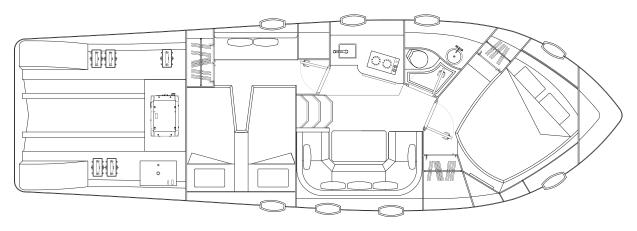

Profile | Cockpit Seating | Helm

Owner's Cabin | Twin Guest Cabin

Saloon | Head | Galley

Sun Bed | Cockpit Seating

Main deck

Lower deck

Accomodation : Owner's cabin (2 berths)

Guest cabin (2 berths)

Head : 1

Maximum recommended hp : 600 hp

SPORT CRUISERS

5th Floor, Dudley House, 169 Piccadilly Mayfair, London, W1J 9EH, United Kingdom +44 (0)203 455 2355 / info@iys.uk.com