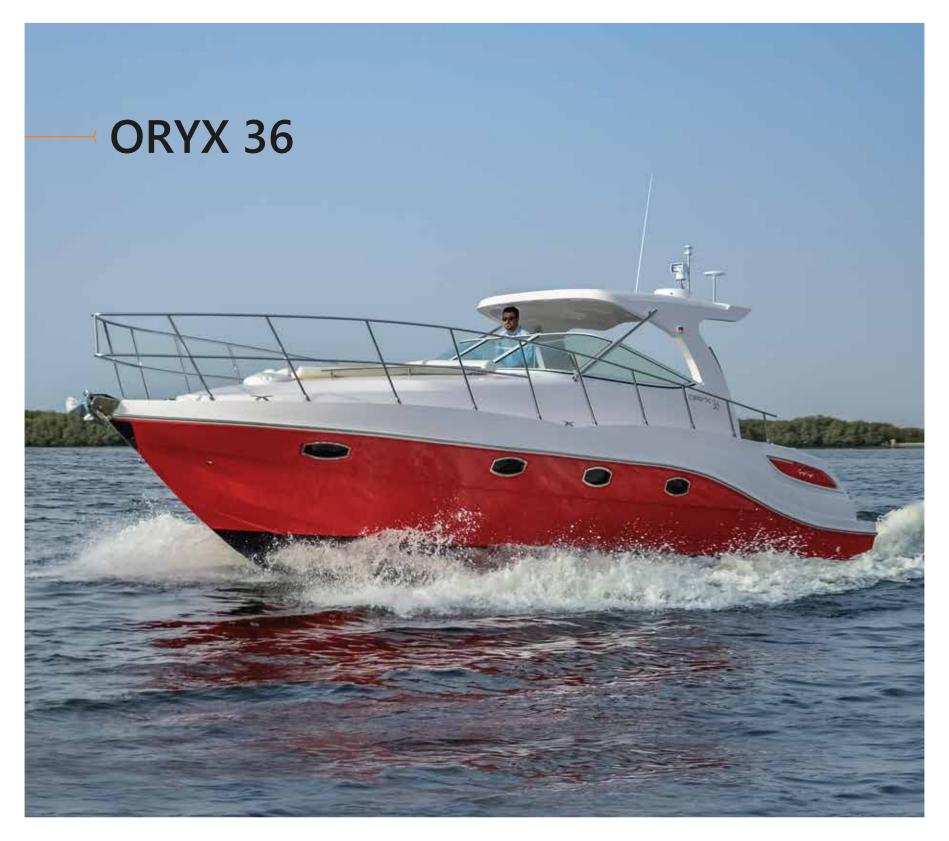

An elegant sport cruiser, the Oryx 36 is both powerful and extremely comfortable. Her main deck design allows for an L-shaped seating area next to the pilot and allows easy access to the swim deck from the cockpit.