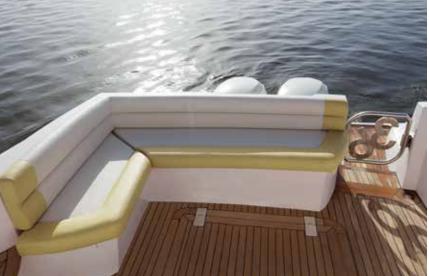

An elegant sport cruiser, the Oryx 36 is both powerful and extremely comfortable. Her main deck design allows for an L-shaped seating area next to the pilot and allows easy access to the swim deck from the cockpit.

Profile | Cockpit Seating | Helm

Owner's Cabin | Twin Guest Cabin

Saloon | Head | Galley

Sun Bed | Cockpit Seating

Main deck

Lower deck