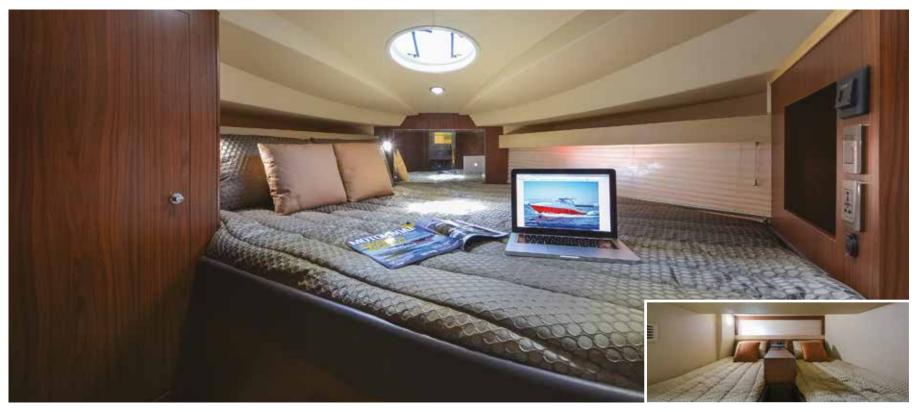

Profile | Cockpit Seating | Helm

Owner's Cabin | Twin Guest Cabin

Saloon | Head | Galley

Sun Bed | Cockpit Seating

Main deck

Lower deck

Accomodation : Owner's cabin (2 berths)

Guest cabin (2 berths)

Head : 1

Maximum recommended hp : 600 hp

SPORT CRUISERS

5th Floor, Dudley House, 169 Piccadilly Mayfair, London, W1J 9EH, United Kingdom +44 (0)203 455 2355 / info@iys.uk.com