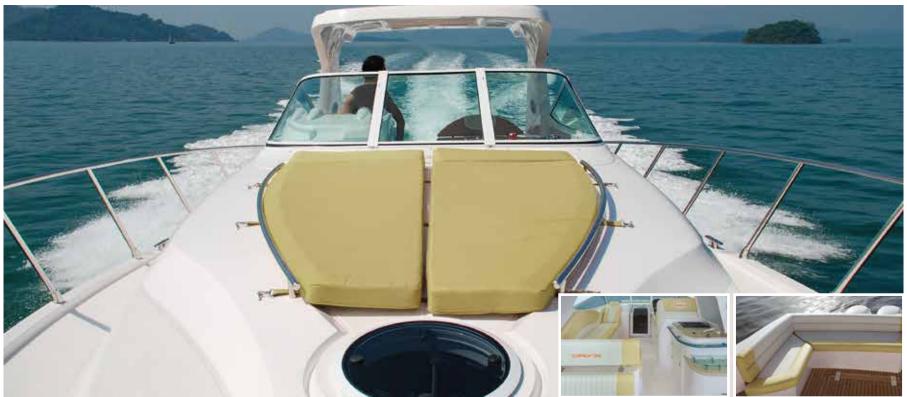

An elegant sport cruiser, the Oryx 36 is both powerful and extremely comfortable. Her main deck design allows for an L-shaped seating area next to the pilot and allows easy access to the swim deck from the cockpit.

Profile | Cockpit Seating | Helm

Owner's Cabin | Twin Guest Cabin

Saloon | Head | Galley

Sun Bed | Cockpit Seating

Main deck

Lower deck