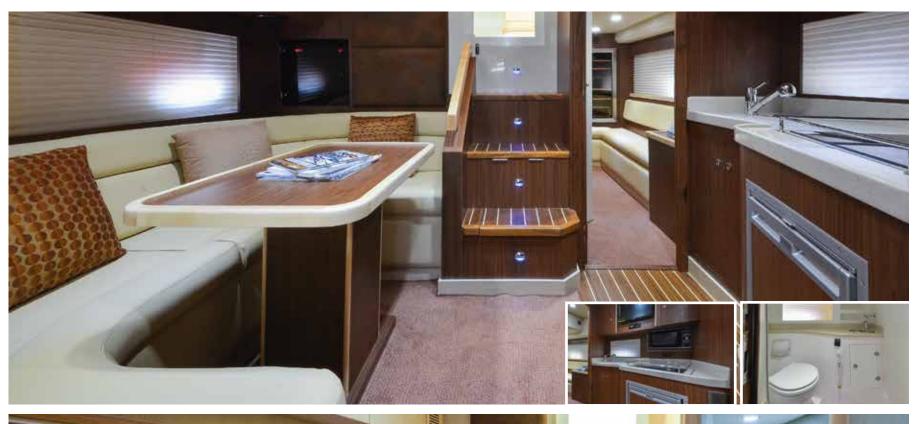

Profile | Cockpit Seating | Helm

Owner's Cabin | Twin Guest Cabin

Saloon | Head | Galley

Sun Bed | Cockpit Seating

Main deck

Lower deck

Accomodation : Owner's cabin (2 berths)

Guest cabin (2 berths)

Head : 1

Maximum recommended hp : 600 hp

SPORT CRUISERS

5th Floor, Dudley House, 169 Piccadilly Mayfair, London, W1J 9EH, United Kingdom +44 (0)203 455 2355 / info@iys.uk.com