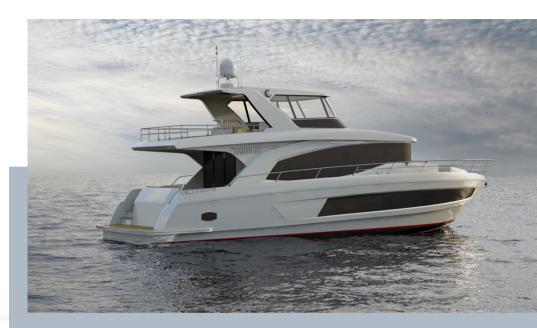

## MAJESTY 62 Maldives

Building on the success of her predecessor, the Majesty 62, Gulf Craft introduces a new member of the Majesty brand, the Majesty 62 M. The Majesty 62 M is designed with the Maldivian market in mind, arriving on the scene as a Tropical Weekender: a compact yet spacious luxury yacht

Designed for the lovers of open boating, it features two guest cabins including the owner's cabin, an extended enclosed hardtop flybridge, enlarged windows plus openable elliptical portholes for more natural light and marvelous views of the surroundings. The main deck features large L-shaped sofas with center tables making it a quintessential space to host larger families and groups of friends. Spacious sun deck areas allow guests to stay longer onboard & soak up the sun in relaxing surroundings. A massive lounging and dining area in the lower deck with storage for luggage makes her suitable for tourist destinations.

Unlike its sibling, it's more of a luxurious dayboat concept that focuses on spending a family weekend or enjoying a terrific day cruising on the water.