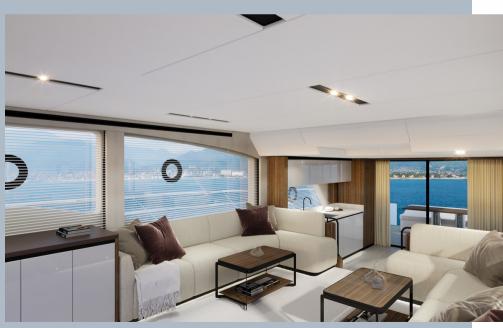

Designed for the lovers of open boating, it features two guest cabins including the owner's cabin, an extended enclosed hardtop flybridge, enlarged windows plus openable elliptical portholes for more natural light and marvelous views of the surroundings. The main deck features large L-shaped sofas with center tables making it a quintessential space to host larger families and groups of friends. Spacious sun deck areas allow guests to stay longer onboard & soak up the sun in relaxing surroundings. A massive lounging and dining area in the lower deck with storage for luggage makes her suitable for tourist destinations.