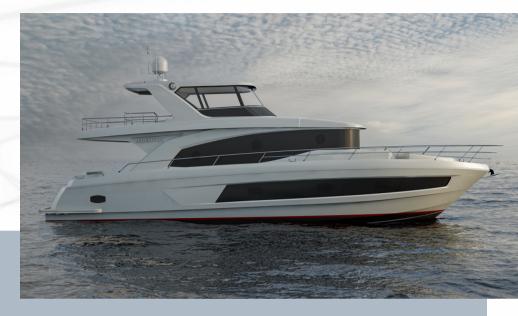

## MAJESTY 62 Maldives

Building on the success of her predecessor, the Majesty 62, Gulf Craft introduces a new member of the Majesty brand, the Majesty 62 M. The Majesty 62 M is designed with the Maldivian market in mind, arriving on the scene as a Tropical Weekender: a compact yet spacious luxury yacht

Designed for the lovers of open boating, it features two guest cabins including the owner's cabin, an extended enclosed hardtop flybridge, enlarged windows plus openable elliptical portholes for more natural light and marvelous views of the surroundings. The main deck features large L-shaped sofas with center tables making it a quintessential space to host larger families and groups of friends. Spacious sun deck areas allow guests to stay longer onboard & soak up the sun in relaxing surroundings. A massive lounging and dining area in the lower deck with storage for luggage makes her suitable for tourist destinations.

Unlike its sibling, it's more of a luxurious dayboat concept that focuses on spending a family weekend or enjoying a terrific day cruising on the water.