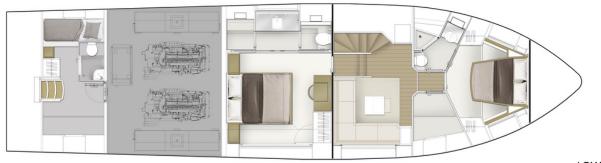

BLACK WATER CAPACITY 64.8 US gal (244 l)

GREY WATER CAPACITY 17.7 US gal (67 l)

GENERATORS Kohler 28 kW, 50 Hz

ENGINES 2 X 1,550 hp

LOWER DECK

## MAJESTY 62 Maldives

5th Floor, Dudley House, 169 Piccadilly Mayfair, London, W1J 9EH, United Kingdon +44 (0)203 455 2355 / info@iys.uk.com

DECK PLANS

CONTACT OUR SALES TEAM FOR MORE INFORMATION

\*PRICE AVAILABLE ON REQUEST