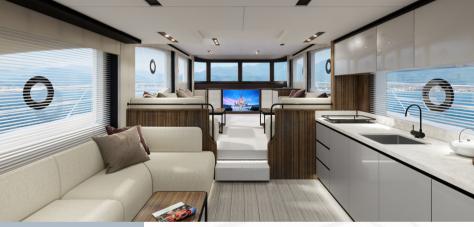

Designed for the lovers of open boating, it features two guest cabins including the owner's cabin, an extended enclosed hardtop flybridge, enlarged windows plus openable elliptical portholes for more natural light and marvelous views of the surroundings. The main deck features large L-shaped sofas with center tables making it a quintessential space to host larger families and groups of friends. Spacious sun deck areas allow guests to stay longer onboard & soak up the sun in relaxing surroundings. A massive lounging and dining area in the lower deck with storage for luggage makes her suitable for tourist destinations.