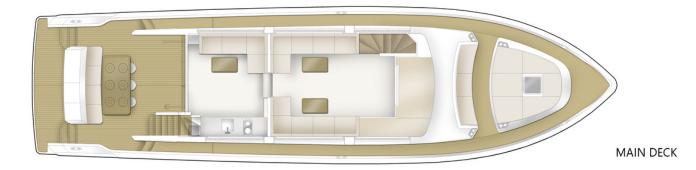

Designed for the lovers of open boating, it features two guest cabins including the owner's cabin, an extended enclosed hardtop flybridge, enlarged windows plus openable elliptical portholes for more natural light and marvelous views of the surroundings. The main deck features large L-shaped sofas with center tables making it a quintessential space to host larger families and groups of friends. Spacious sun deck areas allow guests to stay longer onboard & soak up the sun in relaxing surroundings. A massive lounging and dining area in the lower deck with storage for luggage makes her suitable for tourist destinations.

## MAJESTY 62 Maldives

5th Floor, Dudley House, 169 Piccadilly Mayfair, London, W1J 9EH, United Kingdon +44 (0)203 455 2355 / info@iys.uk.com

DECK PLANS

CONTACT OUR SALES TEAM FOR MORE INFORMATION

\*PRICE AVAILABLE ON REQUEST