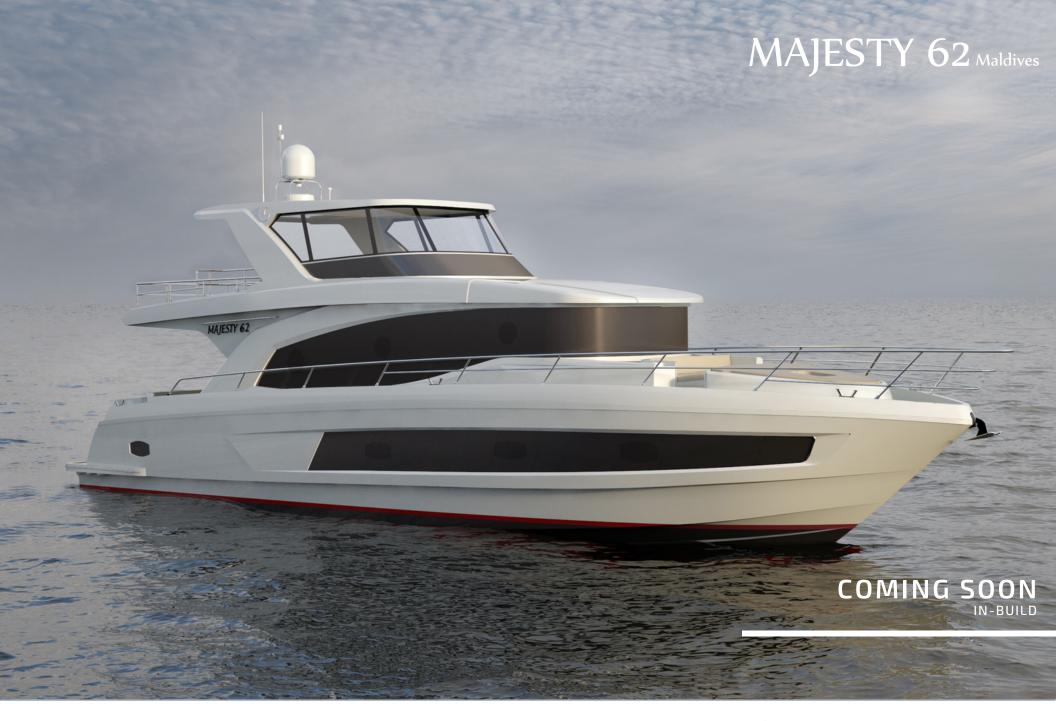

## MAJESTY 62 Maldives

Building on the success of her predecessor, the Majesty 62, Gulf Craft introduces a new member of the Majesty brand, the Majesty 62 M. The Majesty 62 M is designed with the Maldivian market in mind, arriving on the scene as a Tropical Weekender: a compact yet spacious luxury yacht

Designed for the lovers of open boating, it features two guest cabins including the owner's cabin, an extended enclosed hardtop flybridge, enlarged windows plus openable elliptical portholes for more natural light and marvelous views of the surroundings. The main deck features large L-shaped sofas with center tables making it a quintessential space to host larger families and groups of friends. Spacious sun deck areas allow guests to stay longer onboard & soak up the sun in relaxing surroundings. A massive lounging and dining area in the lower deck with storage for luggage makes her suitable for tourist destinations.

Unlike its sibling, it's more of a luxurious dayboat concept that focuses on spending a family weekend or enjoying a terrific day cruising on the water.