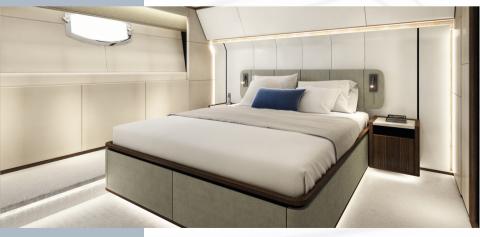

Designed for the lovers of open boating, it features two guest cabins including the owner's cabin, an extended enclosed hardtop flybridge, enlarged windows plus openable elliptical portholes for more natural light and marvelous views of the surroundings. The main deck features large L-shaped sofas with center tables making it a quintessential space to host larger families and groups of friends. Spacious sun deck areas allow guests to stay longer onboard & soak up the sun in relaxing surroundings. A massive lounging and dining area in the lower deck with storage for luggage makes her suitable for tourist destinations.