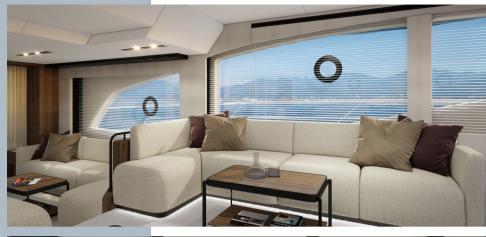

Designed for the lovers of open boating, it features two guest cabins including the owner's cabin, an extended enclosed hardtop flybridge, enlarged windows plus openable elliptical portholes for more natural light and marvelous views of the surroundings. The main deck features large L-shaped sofas with center tables making it a quintessential space to host larger families and groups of friends. Spacious sun deck areas allow guests to stay longer onboard & soak up the sun in relaxing surroundings. A massive lounging and dining area in the lower deck with storage for luggage makes her suitable for tourist destinations.